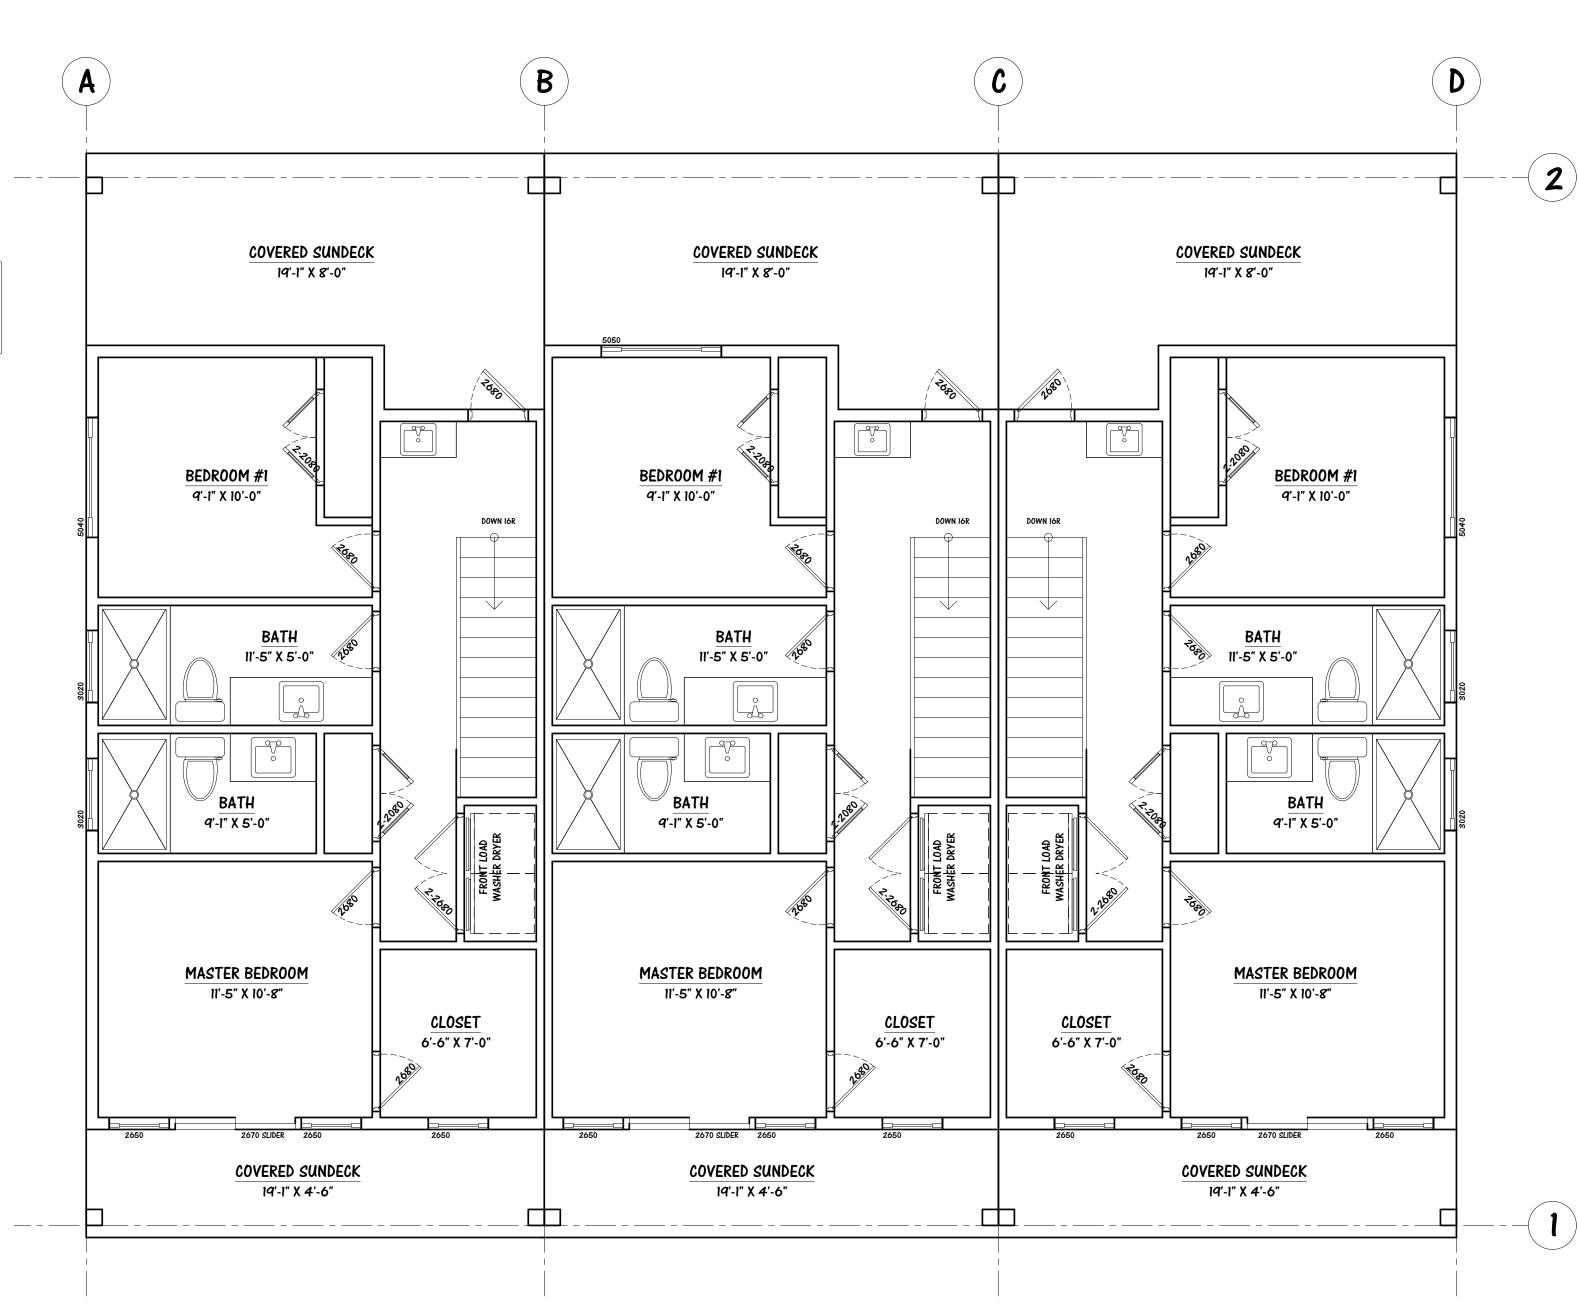

## MAIN FLOOR PLAN

FLOOR AREA PER UNIT: 833.33 sq.ft.

|                                    | SLEEK DESIGNS                                                                                                                 |
|------------------------------------|-------------------------------------------------------------------------------------------------------------------------------|
|                                    | SLEEN DESIGINS                                                                                                                |
|                                    |                                                                                                                               |
|                                    |                                                                                                                               |
|                                    |                                                                                                                               |
|                                    |                                                                                                                               |
|                                    |                                                                                                                               |
|                                    |                                                                                                                               |
|                                    |                                                                                                                               |
|                                    |                                                                                                                               |
|                                    |                                                                                                                               |
|                                    |                                                                                                                               |
|                                    |                                                                                                                               |
|                                    | COPYRIGHT RESERVED                                                                                                            |
|                                    | ALL DRAWINGS, DESIGNS, OR SPECIFICATIONS SHALL NOT BE USED,                                                                   |
| Ŧ••                                | REPRODUCED, OR REVISED WITHOUT WRITTEN PERMISSION.<br>IE CONTRACTOR SHALL CHECK AND VERIFY ALL DIMENSIONS AND NOTIFY          |
|                                    | E CONTRACTOR SHALL CHECK AND VERIFY ALL DIMENSIONS AND NOTIFY<br>DESIGNER OF ANY ERRORS OR OMISSIONS PRIOR TO COMMENCEMENT OF |
| V                                  | NORK. THE DOCUMENTS ARE TO BE USED FOR A SINGLE TIME FOR THE<br>ADDRESS LISTED.                                               |
|                                    | ADDRESS LISTED.<br>OFFICE LOCATION                                                                                            |
|                                    |                                                                                                                               |
|                                    | 2061 156 ST.<br>SURREY, BC V4A 4T9                                                                                            |
|                                    | SLEEKDESIGNSLTD@GMAIL.COM                                                                                                     |
|                                    |                                                                                                                               |
|                                    |                                                                                                                               |
|                                    |                                                                                                                               |
|                                    |                                                                                                                               |
|                                    |                                                                                                                               |
|                                    |                                                                                                                               |
|                                    |                                                                                                                               |
|                                    |                                                                                                                               |
|                                    |                                                                                                                               |
|                                    |                                                                                                                               |
|                                    |                                                                                                                               |
|                                    |                                                                                                                               |
|                                    |                                                                                                                               |
|                                    |                                                                                                                               |
|                                    |                                                                                                                               |
|                                    |                                                                                                                               |
|                                    |                                                                                                                               |
|                                    |                                                                                                                               |
|                                    |                                                                                                                               |
| No.                                | Description Date                                                                                                              |
| 110.                               |                                                                                                                               |
|                                    |                                                                                                                               |
|                                    |                                                                                                                               |
|                                    |                                                                                                                               |
|                                    |                                                                                                                               |
|                                    |                                                                                                                               |
|                                    |                                                                                                                               |
|                                    |                                                                                                                               |
|                                    |                                                                                                                               |
|                                    |                                                                                                                               |
|                                    |                                                                                                                               |
|                                    |                                                                                                                               |
|                                    |                                                                                                                               |
|                                    |                                                                                                                               |
|                                    |                                                                                                                               |
|                                    |                                                                                                                               |
|                                    |                                                                                                                               |
|                                    |                                                                                                                               |
|                                    |                                                                                                                               |
|                                    |                                                                                                                               |
| PROJE                              | CT TITLE 650 BURNE AVE.                                                                                                       |
|                                    |                                                                                                                               |
|                                    | KELOWNA, B.C.                                                                                                                 |
|                                    |                                                                                                                               |
| SHEET                              | TITLE MAIN FLOOR                                                                                                              |
|                                    |                                                                                                                               |
|                                    | PLAN                                                                                                                          |
| PROJEC                             |                                                                                                                               |
| I NUJEU                            | · ····· II.0003                                                                                                               |
| DATE                               | 7071 AL 77                                                                                                                    |
|                                    | 2024-06-27                                                                                                                    |
| DESIGN                             | ED BY GK                                                                                                                      |
| DESIGNI<br>CHECKE                  | ЕD ВУ GK<br>ED ВУ RS                                                                                                          |
| DATE<br>DESIGNI<br>CHECKE<br>SHEET | ЕD ВУ GK<br>ED ВУ RS                                                                                                          |
| DESIGNI<br>CHECKE                  | ЕD ВУ GK<br>ED ВУ RS                                                                                                          |