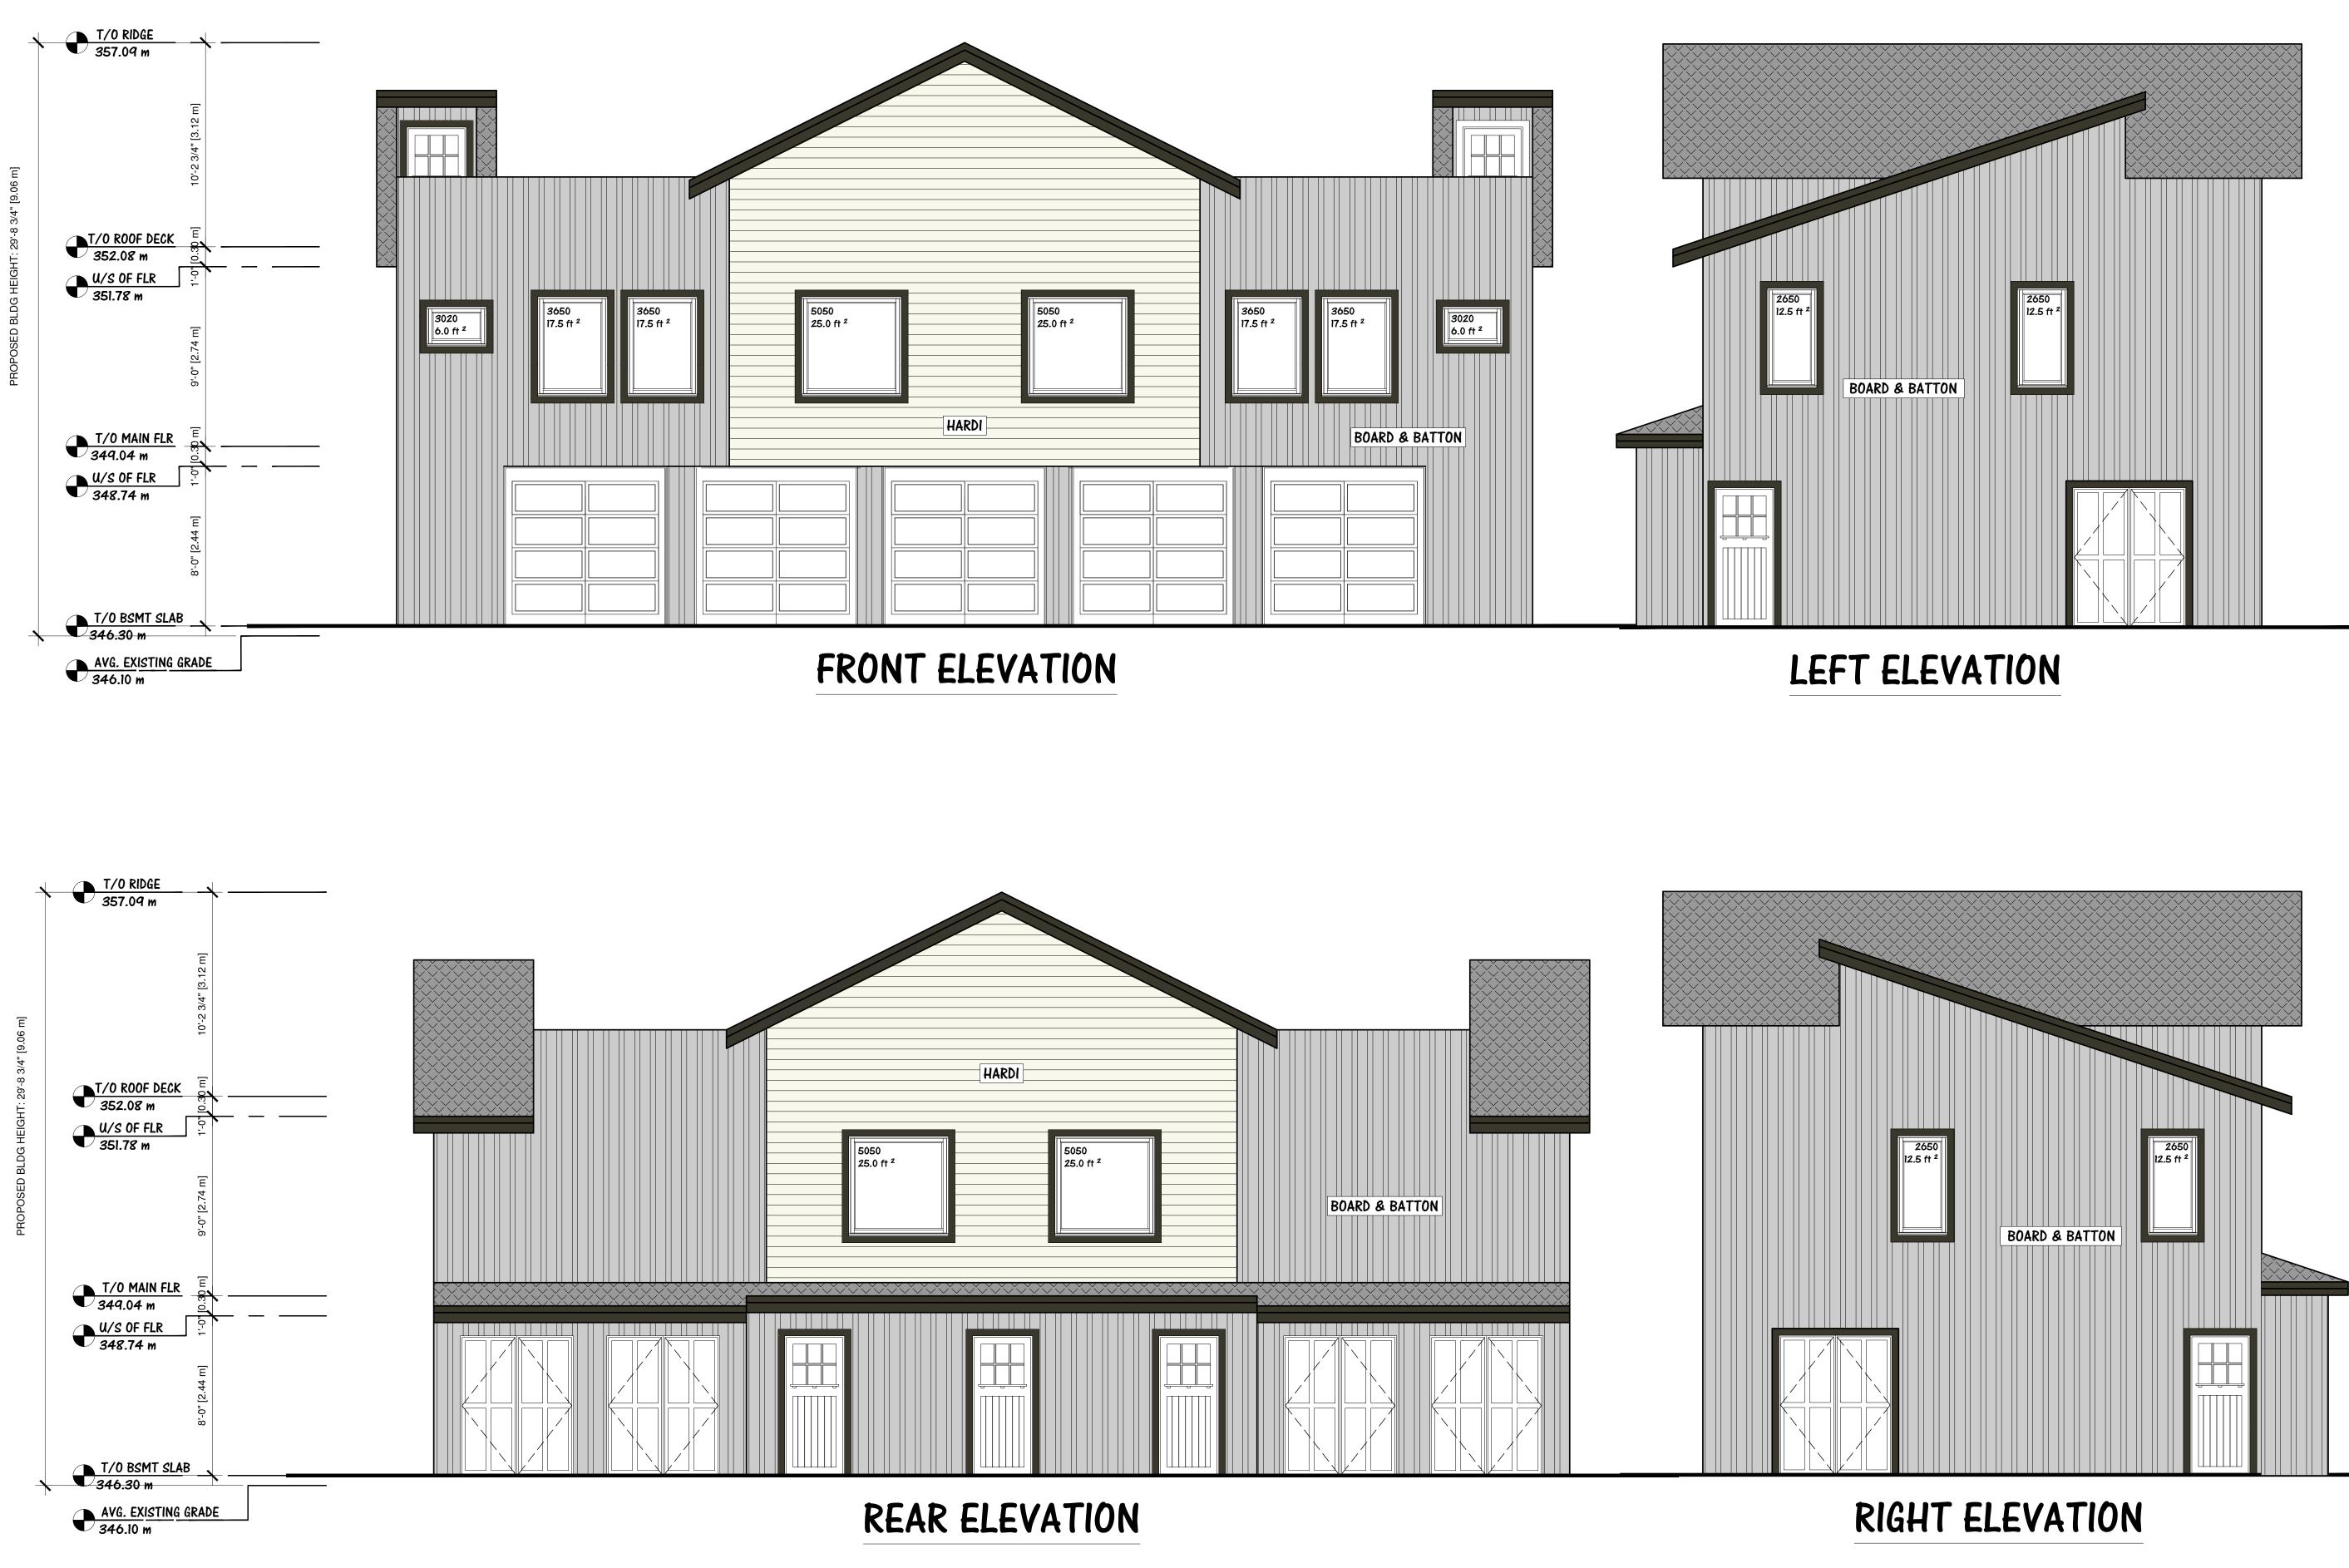

# FASCIA: DARK GRAY PAINTED -BENJAMIN MOORE RAILINGS BLACK AS PER SUPPLIER GUTTER & DOWNSPOUTS: BLACK AS PER SUPPLIER

## SPATIAL CALCULATIONS (AS PER BCBC 2018 TABLE 9.10.15.4.): NOTE: L.D. TAKEN TO MIDDLE OF ROAD (12.1 m)

| ft²) | LIMITING<br>DISTANCE USED<br>(ft) | ALLOW GLAZ (ft²) | PROPOSED GLAZ<br>(ft <sup>2</sup> ) |
|------|-----------------------------------|------------------|-------------------------------------|
|      | 39.37 (12.0m)                     | 748.93           | 380.00                              |

| BCBC 2018 TABLE 9.10.15.4.) |
|-----------------------------|
|-----------------------------|

| LIMITING<br>DISTANCE USED<br>(ft) | WALL AREA (ft <sup>2</sup> ) |
|-----------------------------------|------------------------------|
| 4.92 (1.5m)                       | 1191.33                      |