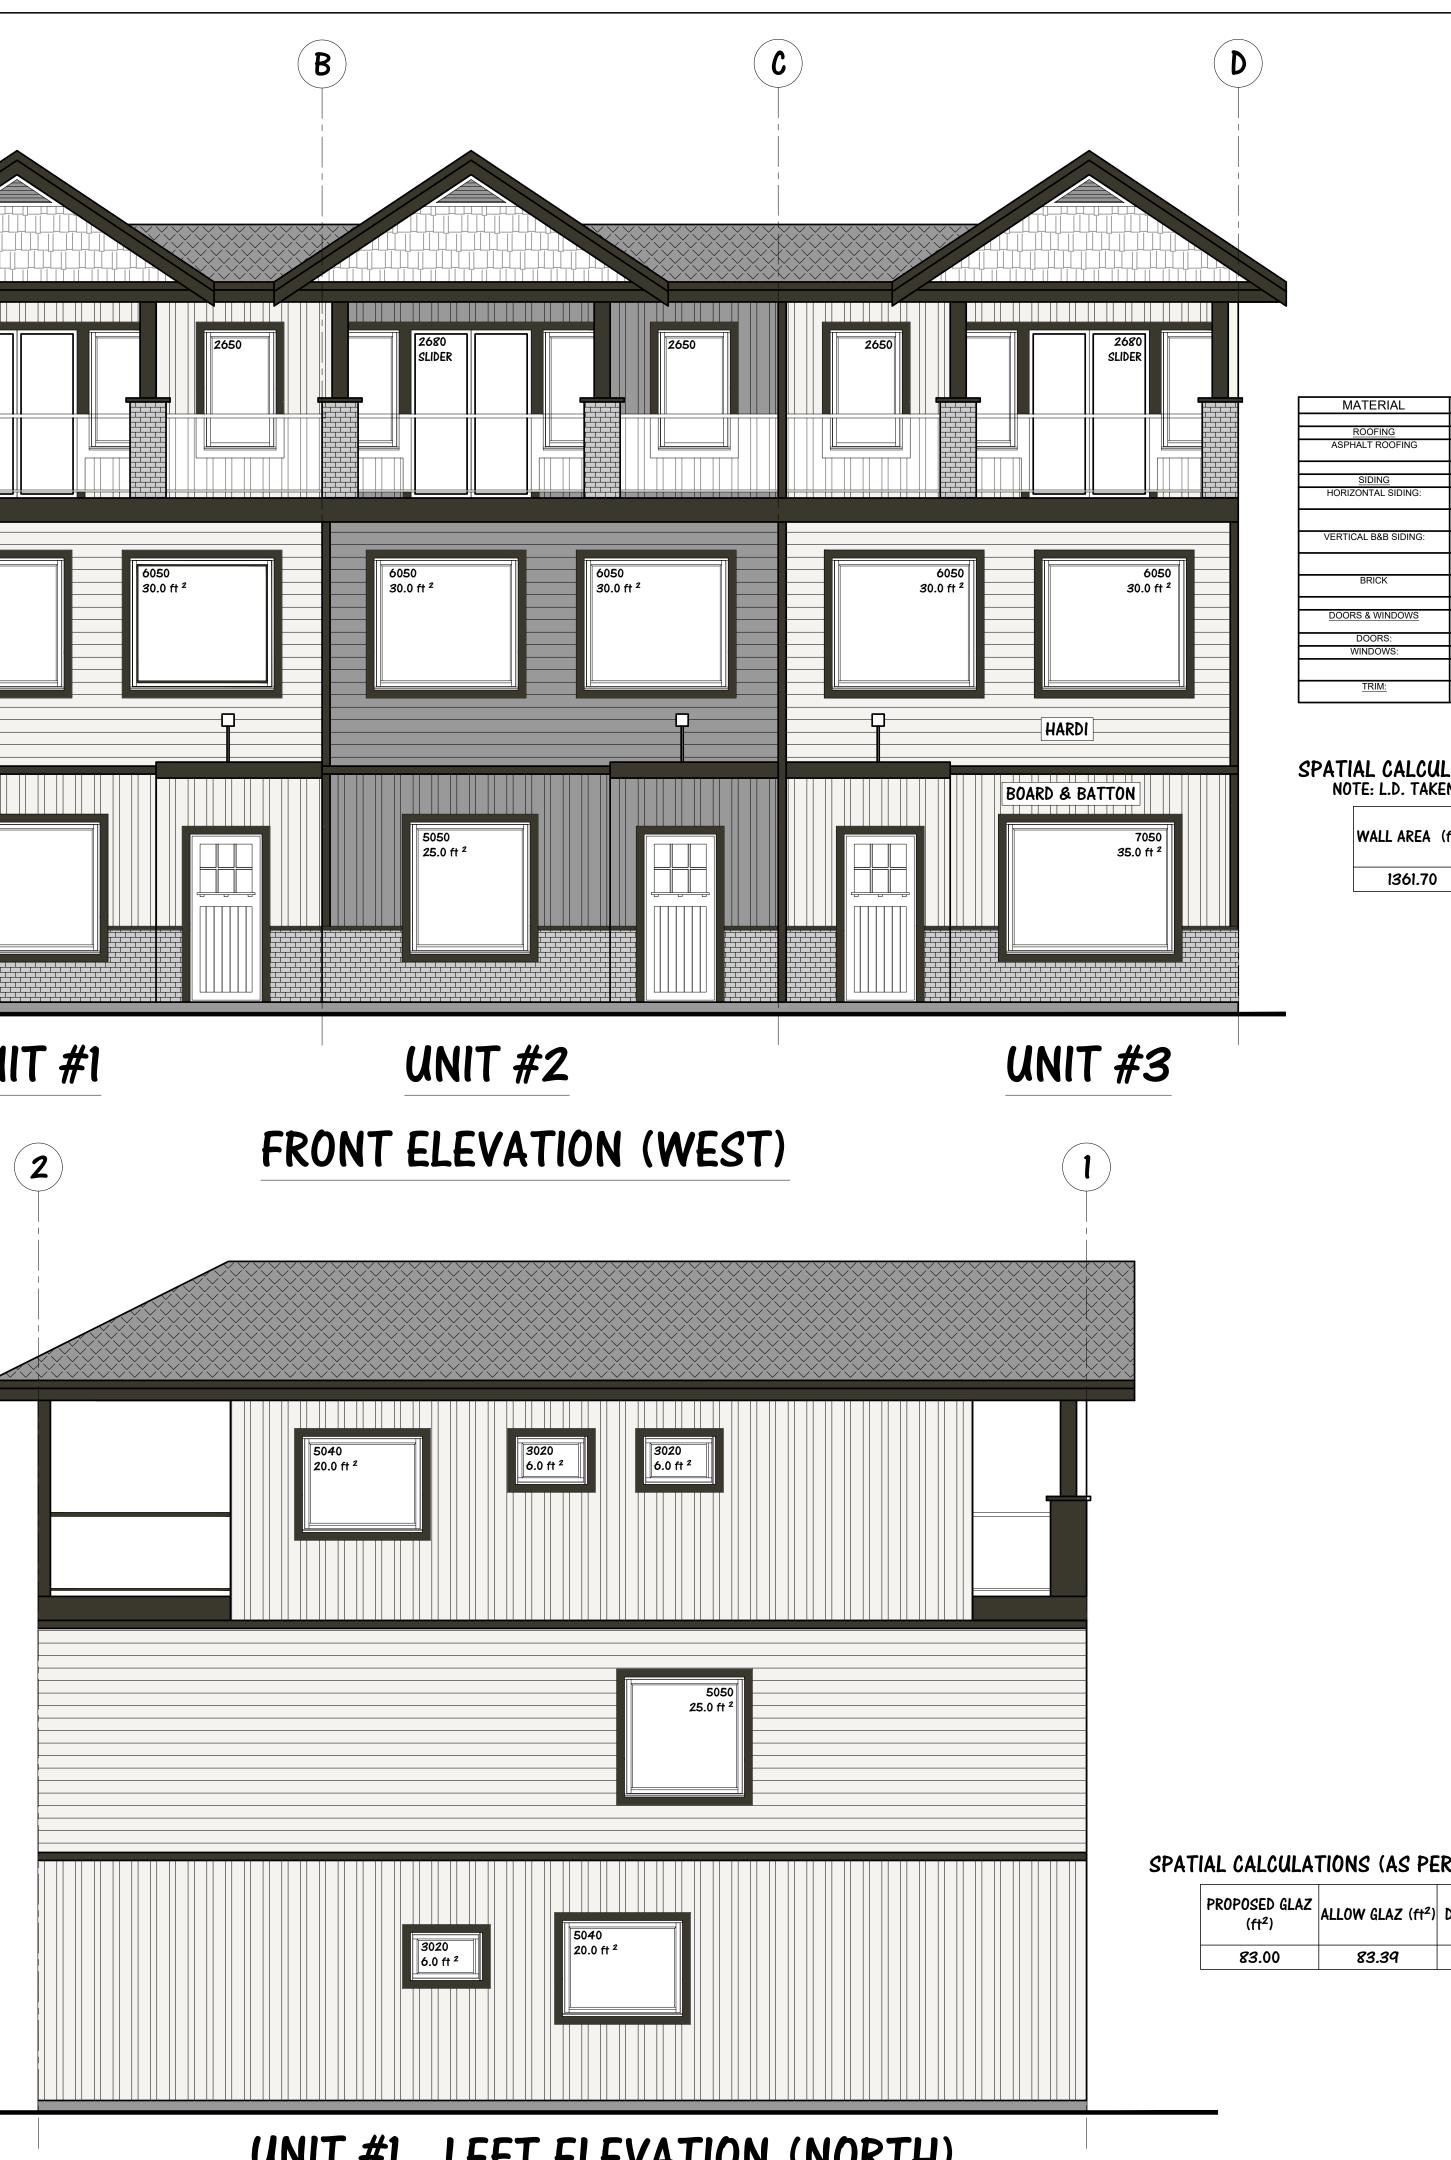

## SPATIAL CALCULATIONS (AS PER BCBC 2018 TABLE 9.10.15.4.): NOTE: L.D. TAKEN TO MIDDLE OF ROAD (12.1 m)

| ft²) | LIMITING<br>DISTANCE USED<br>(ft) | ALLOW GLAZ (ft²) | PROPOSED GLAZ<br>(ft <sup>2</sup> ) |
|------|-----------------------------------|------------------|-------------------------------------|
|      | 39.37 (12.0m)                     | 748.93           | 380.00                              |