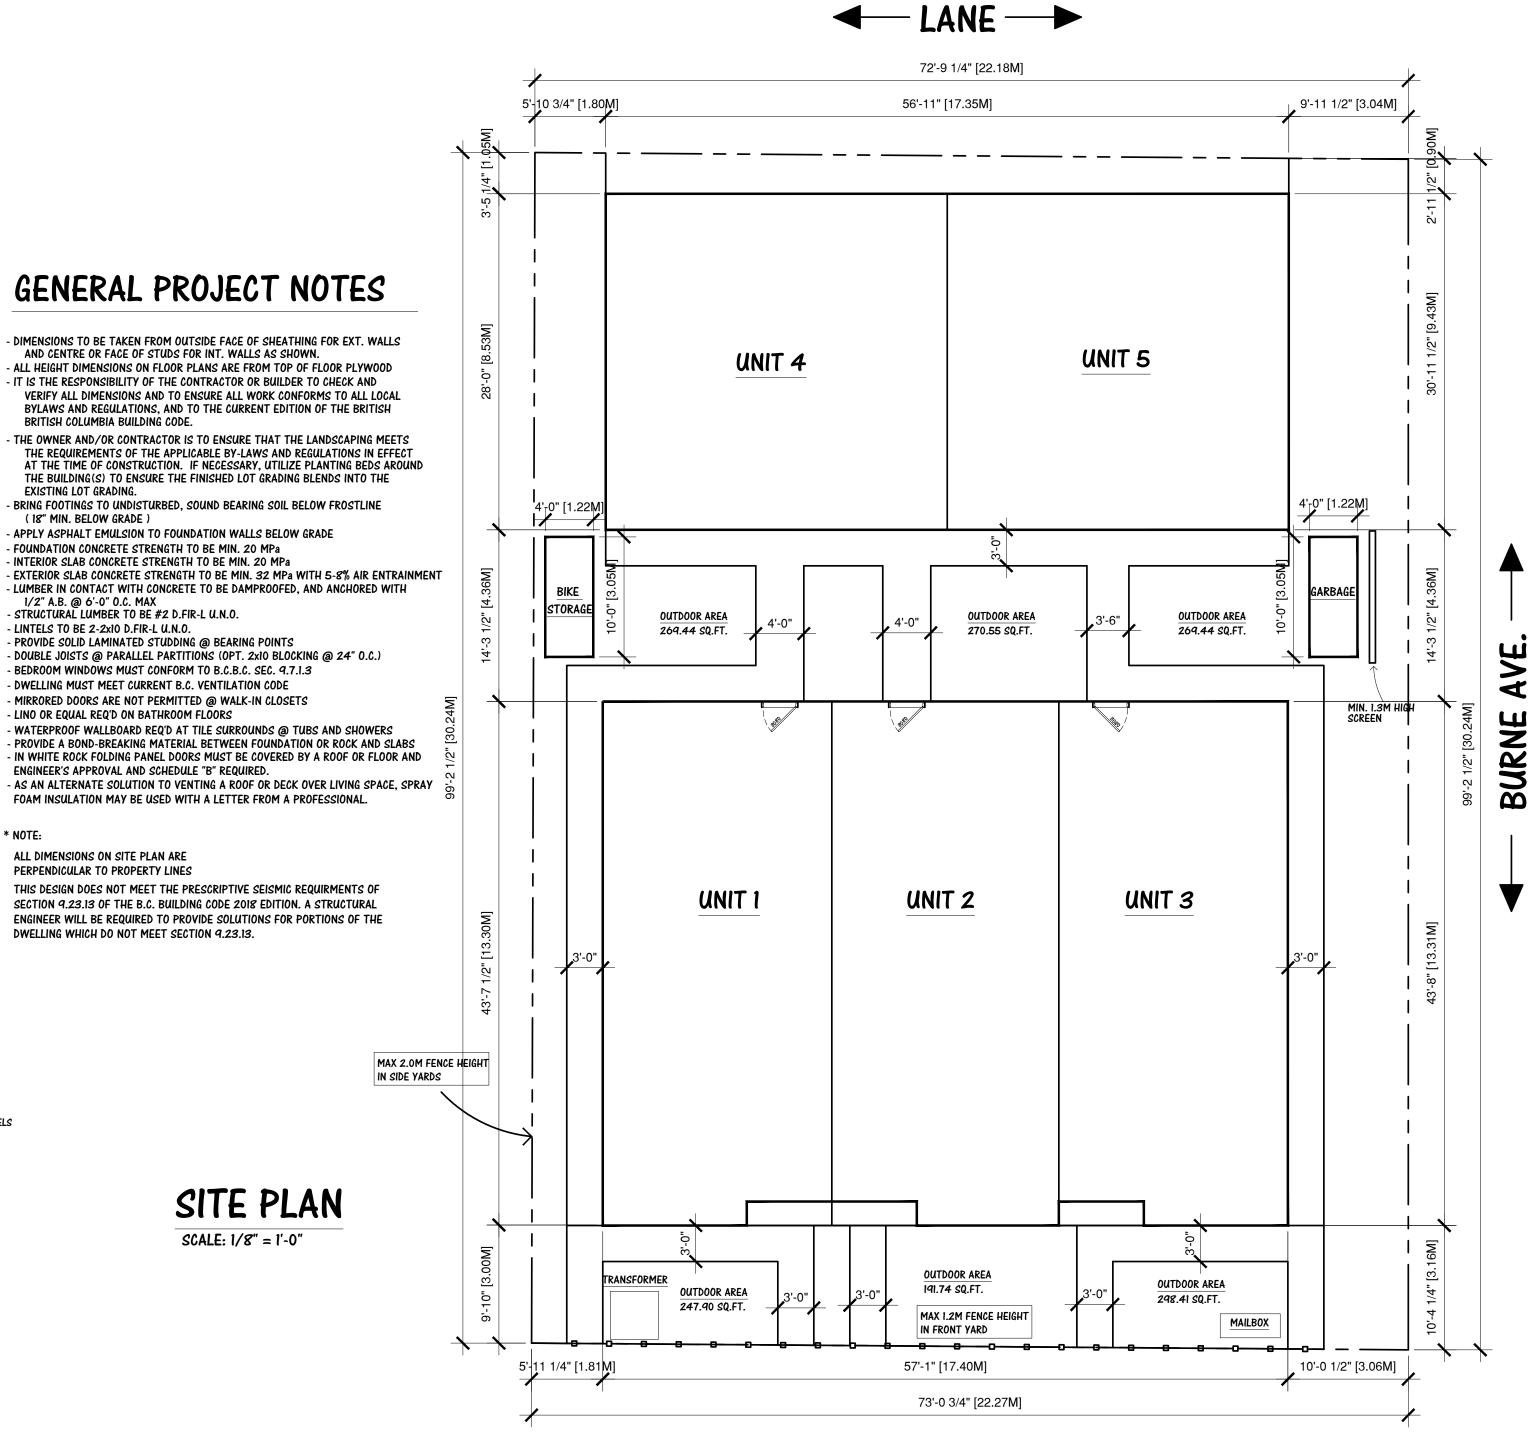

#### **CIVIC ADDRESS:** 1965 CARRUTHERS ST. KELOWNA, B.C.

## LEGAL ADDRESS:

PLAN KAP5022 LOT 4 DISTRICT LOT 14 1965 CARRUTHERS ST. KELOWNA, B.C.

|--|

| LOT SIZE:                                    | 671.93 sq m | [7233.32 sq.ft.]                   |
|----------------------------------------------|-------------|------------------------------------|
| FLOOR AREA RATIO:                            |             |                                    |
| TOTAL PERMITTED:                             |             | N/A                                |
| TOTAL PROPOSED:                              |             | .,                                 |
| AREA BREAKDOWN:                              |             |                                    |
| GROUND FLOOR :                               |             | 2457.48 sq.ft                      |
| MAIN FLOOR :                                 |             | 2499.99 sq.ft.                     |
| UPPER FLOOR:                                 |             | 1746.36 sq.ft.                     |
| 70% UPPER FLOOR OFFSET (                     |             | 1110.00 34.113                     |
|                                              |             | 2402 72 #                          |
| MAIN FLOOR GROSS ARE<br>UPPER FLOOR GROSS AR |             | .2492.73 sq.ft<br>(69.8%) 36 sq.ft |
|                                              |             |                                    |
| GARAGE AREA:                                 |             |                                    |
| PROPOSED:                                    |             | 1593.66 sq.ft.                     |
| LOT COVERAGE:                                |             |                                    |
| PERMITTED (55%):                             |             | 3978.32 sq.ft.                     |
| PROPOSED:                                    |             | 3971.55 sq.ft.                     |
| LOT COVERAGE (ALL IMPRV.                     | SUKFACES):  | F 40 4 00 4                        |
| PERMITTED (75%):<br>PROPOSED:                |             | 5424.99 sq.ft.<br>5049.07 sq.ft.   |
| DWELLING HEIGHT:                             |             |                                    |
| PERMITTED:                                   |             | 11.00 m                            |
| PROPOSED:                                    |             | 10.96 m                            |
| DWELLING SETBACKS BREAK DO                   | WN:         |                                    |
|                                              | PERMITTED   | PROPOSED                           |
| FRONT SETBACK:                               | 3.00 m      | 3.00 m                             |
| REAR SETBACK:                                | 0.90 m      | 13.79 m                            |
| LEFT SIDE SETBACK:                           | 1.80 m      | 1.81 m                             |
| RIGHT SIDE SETBACK:                          | 3.00 m      | 3.06 m                             |
| CARPORT SETBACKS BREAK DOV                   | VN:         |                                    |
|                                              | PERMITTED   | PROPOSED                           |
| FRONT SETBACK:                               | 4.00 m      | 20.67 m                            |
| REAR SETBACK:                                | 0.90 m      | 0.91 m                             |
| LEFT SIDE SETBACK:                           | 3.00 m      | 3.04 m                             |
| RIGHT SIDE SETBACK:                          | 1.80 m      | 1.80 m                             |
| ARKING BREAK DOWN:                           |             |                                    |
|                                              | PERMITTED   | PROPOSED                           |
| FIVE-PLEX                                    | 5 stalls    | 5 STALLS                           |
| FLOODPLAIN BREAK DOWN:                       |             |                                    |
| REQUIRED FCL:                                | 346.30 m    |                                    |
| EXISTING GRADE:                              | 346.10 m    |                                    |
| TOP OF CONCRETE SLAB:                        | 346.30 m    |                                    |
| ) MINUTE FIRE RESPONSE                       |             |                                    |
| NINUTE FIRE RESPONSE                         |             |                                    |

- BRITISH COLUMBIA BUILDING CODE.
- EXISTING LOT GRADING.
- ( 18" MIN. BELOW GRADE )
- FOUNDATION CONCRETE STRENGTH TO BE MIN. 20 MPa - INTERIOR SLAB CONCRETE STRENGTH TO BE MIN. 20 MPa
- 1/2" A.B. @ 6'-0" O.C. MAX STRUCTURAL LUMBER TO BE #2 D.FIR-L U.N.O.
- LINTELS TO BE 2-2x10 D.FIR-L U.N.O. - PROVIDE SOLID LAMINATED STUDDING @ BEARING POINTS
- LINO OR EQUAL REQ'D ON BATHROOM FLOORS
- ENGINEER'S APPROVAL AND SCHEDULE "B" REQUIRED.
- \* NOTE:
- ALL DIMENSIONS ON SITE PLAN ARE PERPENDICULAR TO PROPERTY LINES

## SITE PLAN NOTES:

- ALL DIMENSION AND GRADE LEVELS SHOWN ARE TO BE APPROVED BY DESIGN CONSULTANTS AND/OR LOCAL CITY AUTHORITIES PRIOR TO CONSTRUCTION
   OWNERS/BUILDERS TO PROVIDE PERTINENT INFORMATION REQUIRED FOR SITE PLAN
   OWNERS/BUILDERS TO VERIFY LOCATIONS OF ALL SERVICES, DRIVEWAYS
   OWNERS/BUILDERS TO VERIFY LOCATIONS OF ALL SERVICES, DRIVEWAYS
- OWNERS/BUILDERS TO VERIFY LOCATIONS OF ALL SERVICES, DRIVEWAYS LOCATIONS, HYDRO POLES AND LINES, FIRE HYDRANTS, EASEMENTS, ELECTRICAL BOXES AND RIGHT-OF-WAYS, ETC., BEFORE PROCEEDING TO CONSTRUCTION
   ANY RETAINING WALL TO BE BUILT ACCORDING TO CITY CODES AND WITH DESIGN GUIDELINES PROVIDED BY DESIGN CONSULTANT
   PROPOSED FINISHED GRADE LEVEL TO SLOPE AWAY FROM BUILDING FOR SURFACE WATER RUN OFF
- BUILDERS RESPONSIBLE FOR ANY REQUIRED SWALES
- ALL GRADES, AND DIMENSIONS ON SITE PLAN TO BE APPROVED AND CHECKED ON SITE BY BUILDER PRIOR TO CONSTRUCTION AND EXCAVATION

THIS DESIGN DOES NOT MEET THE PRESCRIPTIVE SEISMIC REQUIREMENTS OF SECTION 9.23.13 OF THE B.C. BUILDING CODE 2018 EDITION. A STRUCTURAL ENGINEER WILL BE REQUIRED TO PROVIDE SOLUTIONS FOR PORTIONS OF THE DWELLING WHICH DO NOT MEET SECTION 9.23.13.