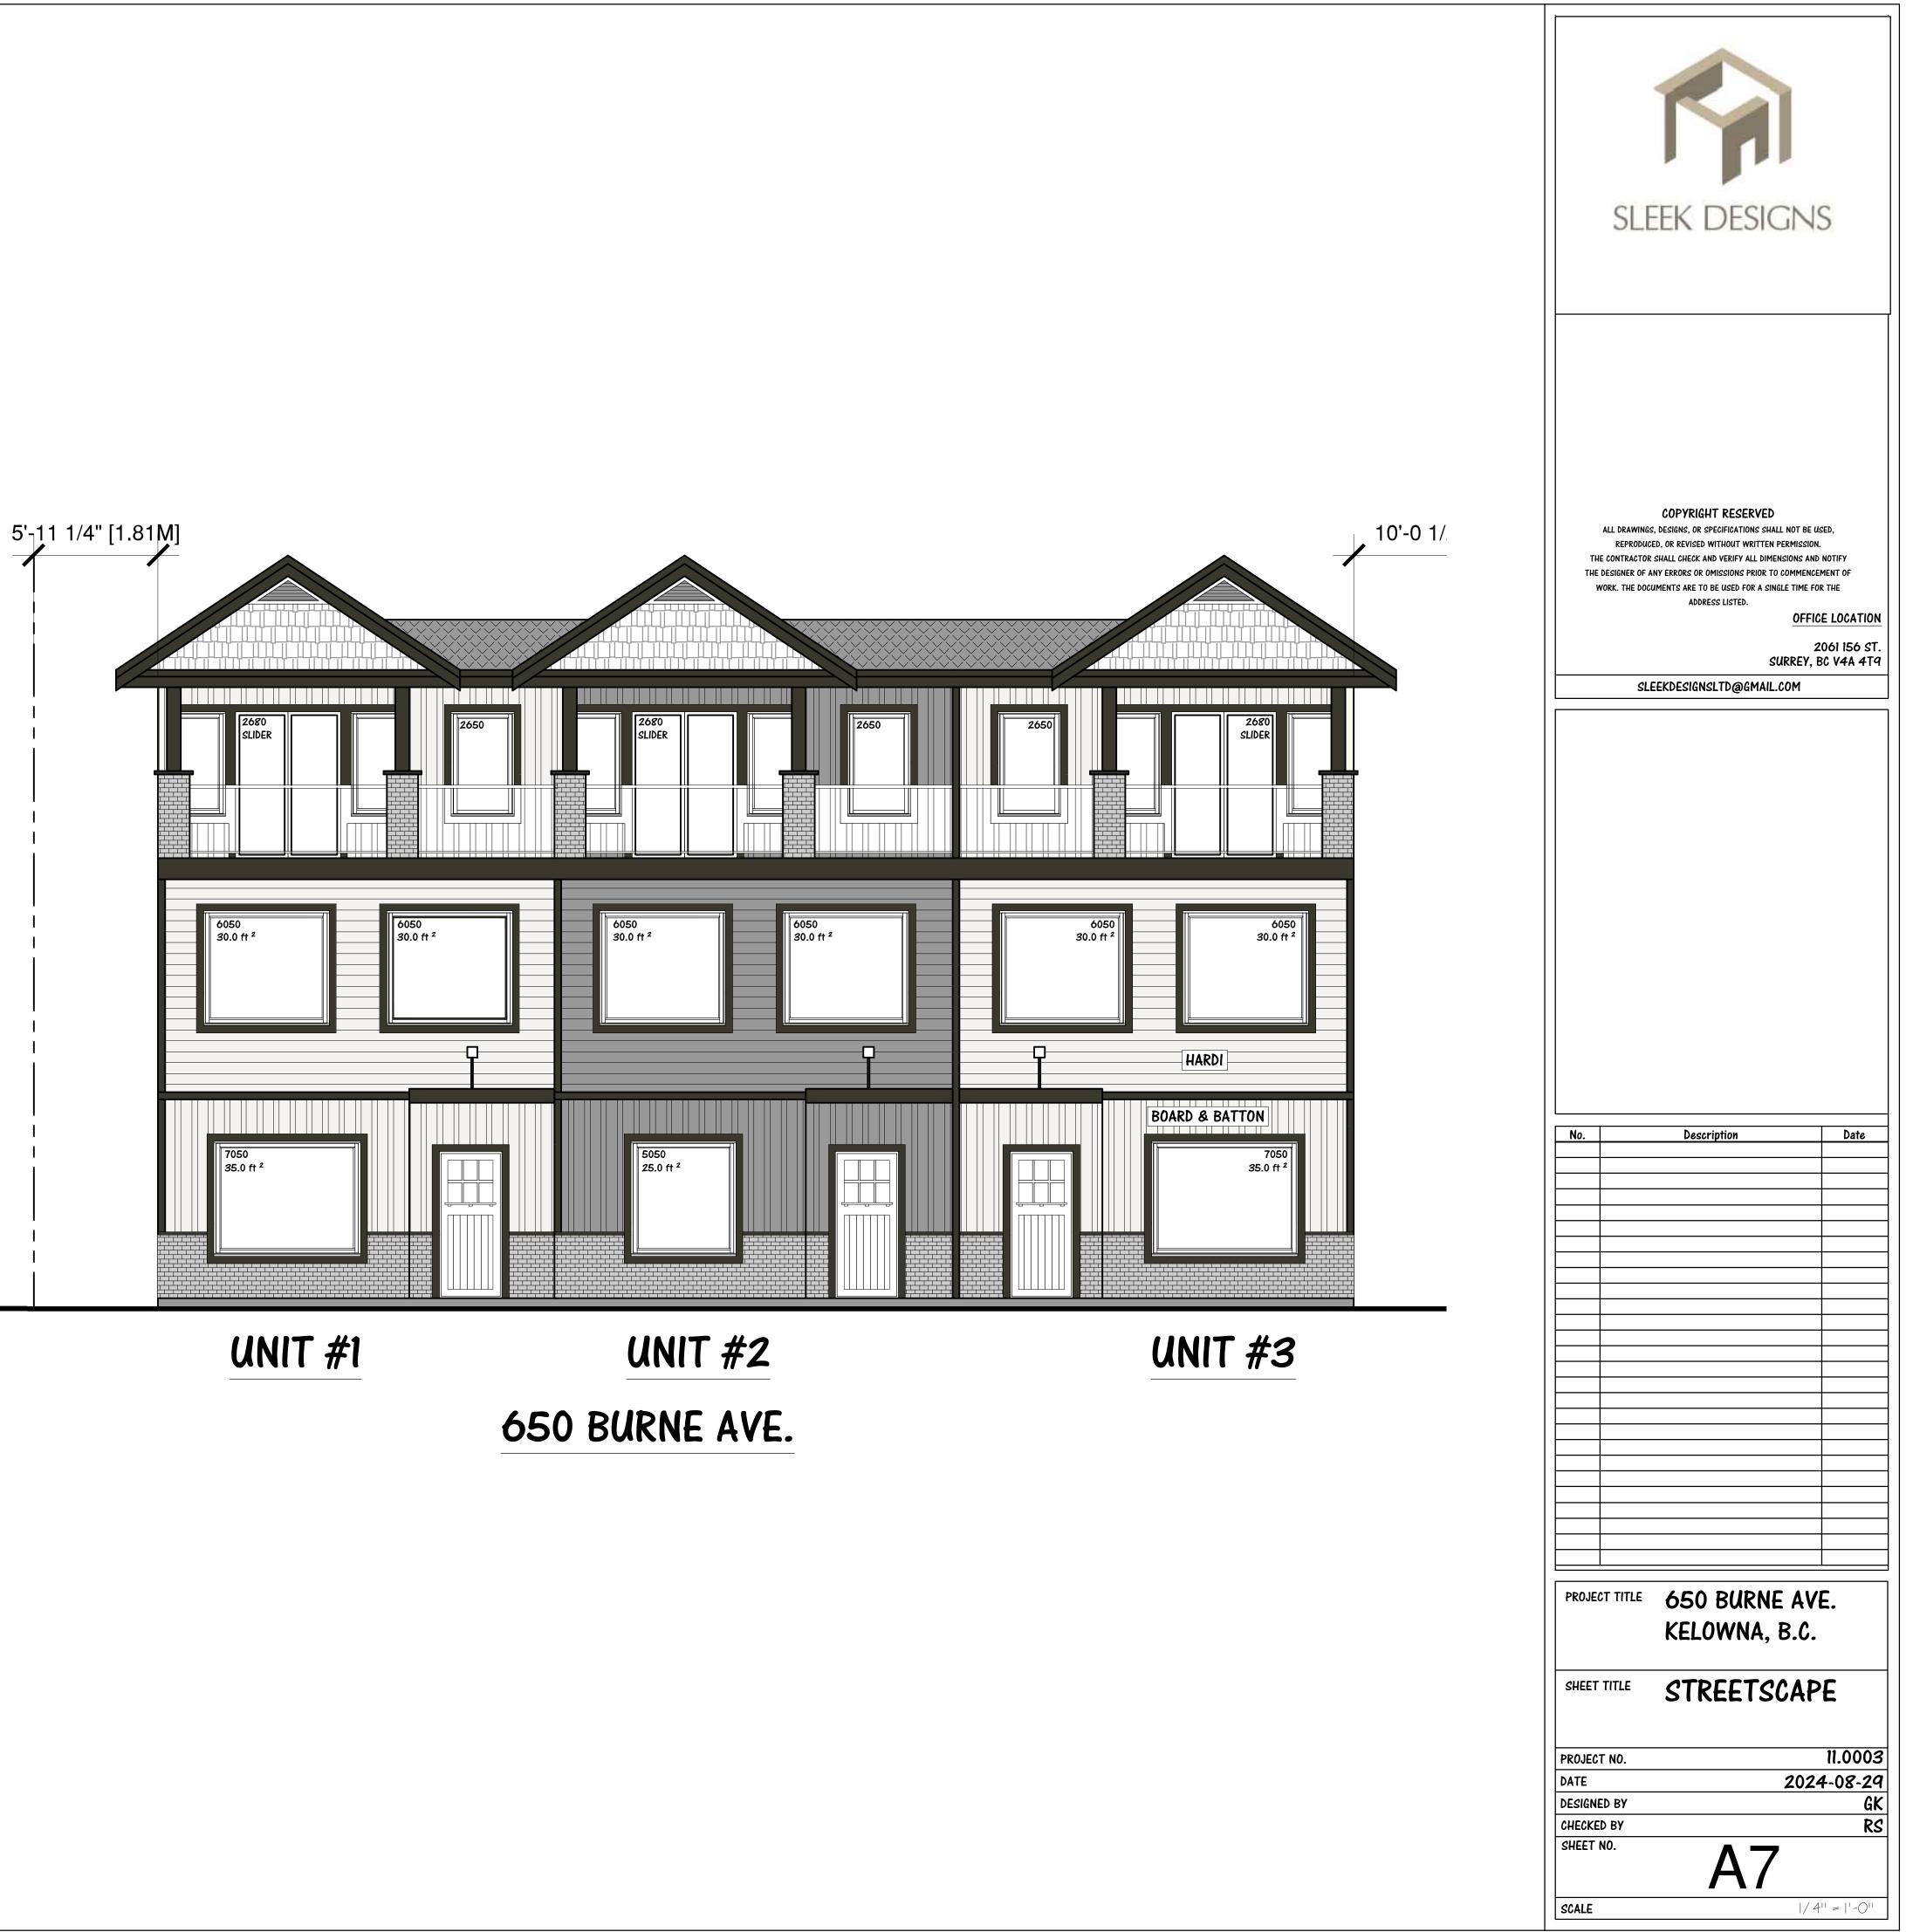

|                 |               |     |                                    |
| SCALE                                                                                                                                                                                                                                                                                                                                                                                                                                    |                 |               | 1/4 | <sup>  </sup> =  '-O <sup>  </sup> |



## 2029 STIRLING PL.











## 

## Landscaping Standards (7.2)

Min. tree amount Min. deciduous tree caliper Min. coniferous tree height Min. ratio between tree size

Min. growing medium area Min. growing medium volumes per tree

Landscape graded areas (7.2.7) Fence Height Riparian management area? Retention of existing trees on site? Surface parking lot (7.2.10)? Refuse & recycling screened

## Plant List

**Qty** Botanical

## Fagus sylvatica Magnolia stellata 'Royal Star' 22 Yucca filamentosa 'Golden Sword'

29 Juniperus squamata 37 Sedum 'Autumn Joy'

13 Pennisetum alopecuroides 'Little Bunny'

#### Notes:

Planting beds to be dressed with dark grey rock mulch.
 Site to be watered with a fully automated irrigation system.
 All structures to have positive drainage.

4. All materials and methods to confo