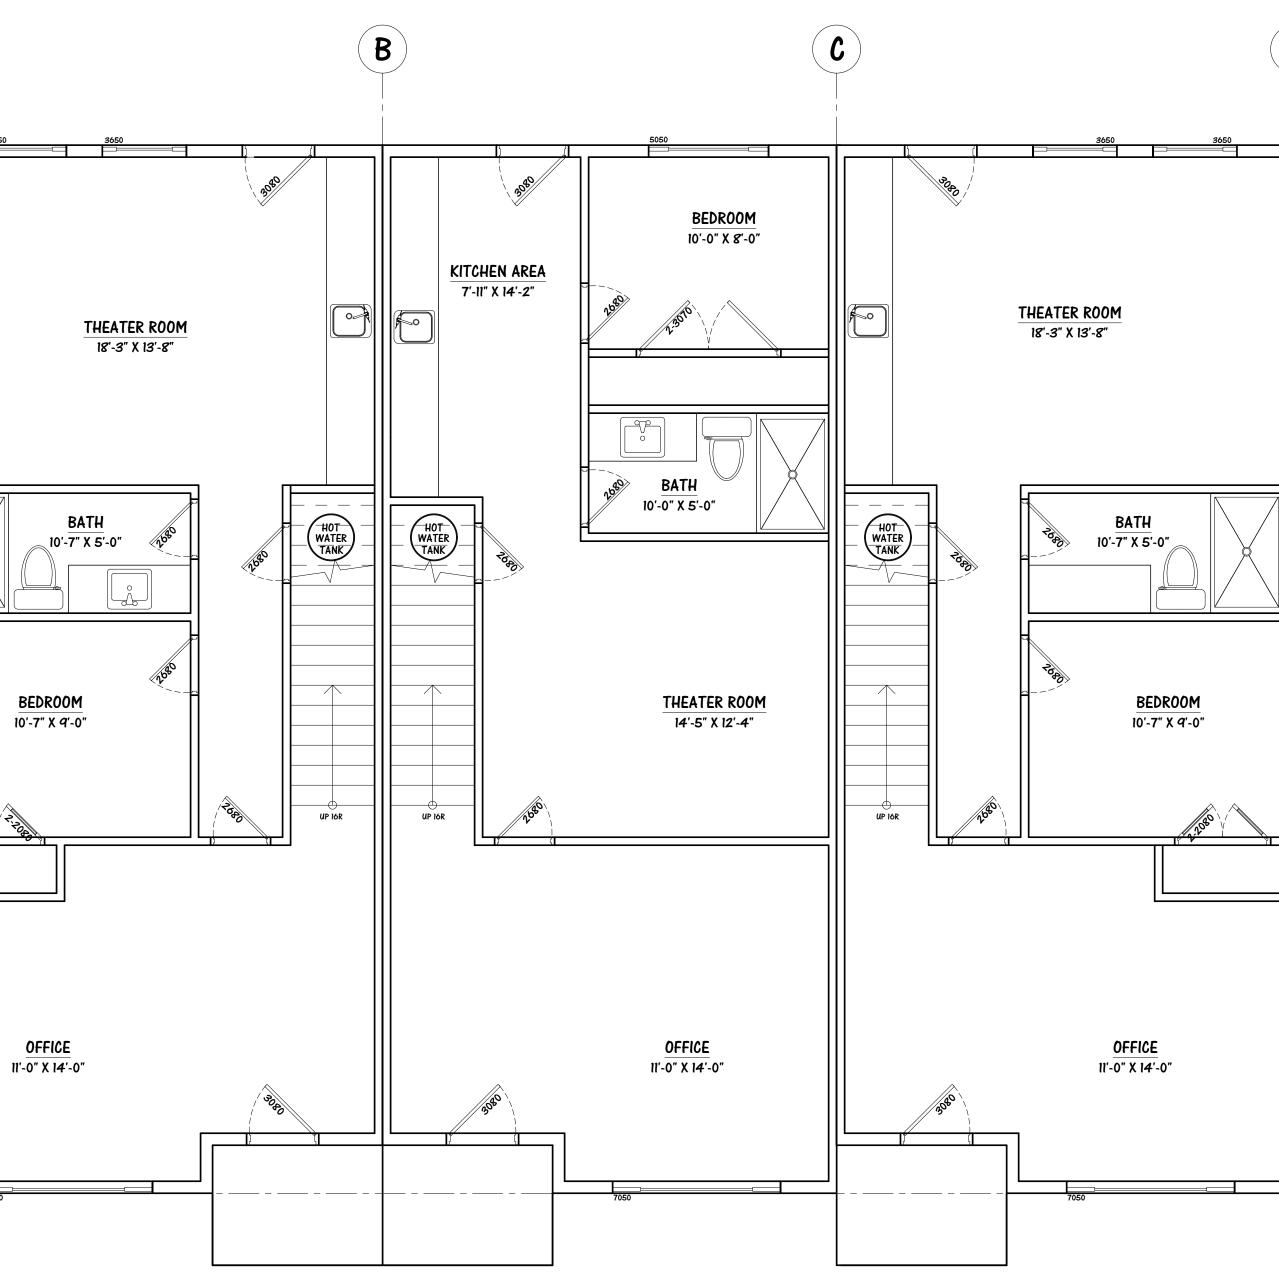

## MAIN FLOOR PLAN

FLOOR AREA PER UNIT: 833.33 sq.ft.

|                                    | SLEEK DESIGNS                                                                                                                 |
|------------------------------------|-------------------------------------------------------------------------------------------------------------------------------|
|                                    | SLEEN DESIGINS                                                                                                                |
|                                    |                                                                                                                               |
|                                    |                                                                                                                               |
|                                    |                                                                                                                               |
|                                    |                                                                                                                               |
|                                    |                                                                                                                               |
|                                    |                                                                                                                               |
|                                    |                                                                                                                               |
|                                    |                                                                                                                               |
|                                    |                                                                                                                               |
|                                    |                                                                                                                               |
|                                    |                                                                                                                               |
|                                    | COPYRIGHT RESERVED                                                                                                            |
|                                    | ALL DRAWINGS, DESIGNS, OR SPECIFICATIONS SHALL NOT BE USED,                                                                   |
| Ŧ••                                | REPRODUCED, OR REVISED WITHOUT WRITTEN PERMISSION.<br>IE CONTRACTOR SHALL CHECK AND VERIFY ALL DIMENSIONS AND NOTIFY          |
|                                    | E CONTRACTOR SHALL CHECK AND VERIFY ALL DIMENSIONS AND NOTIFY<br>DESIGNER OF ANY ERRORS OR OMISSIONS PRIOR TO COMMENCEMENT OF |
| V                                  | NORK. THE DOCUMENTS ARE TO BE USED FOR A SINGLE TIME FOR THE<br>ADDRESS LISTED.                                               |
|                                    | ADDRESS LISTED.<br>OFFICE LOCATION                                                                                            |
|                                    |                                                                                                                               |
|                                    | 2061 156 ST.<br>SURREY, BC V4A 4T9                                                                                            |
|                                    | SLEEKDESIGNSLTD@GMAIL.COM                                                                                                     |
|                                    |                                                                                                                               |
|                                    |                                                                                                                               |
|                                    |                                                                                                                               |
|                                    |                                                                                                                               |
|                                    |                                                                                                                               |
|                                    |                                                                                                                               |
|                                    |                                                                                                                               |
|                                    |                                                                                                                               |
|                                    |                                                                                                                               |
|                                    |                                                                                                                               |
|                                    |                                                                                                                               |
|                                    |                                                                                                                               |
|                                    |                                                                                                                               |
|                                    |                                                                                                                               |
|                                    |                                                                                                                               |
|                                    |                                                                                                                               |
|                                    |                                                                                                                               |
|                                    |                                                                                                                               |
|                                    |                                                                                                                               |
| No.                                | Description Date                                                                                                              |
| 110.                               |                                                                                                                               |
|                                    |                                                                                                                               |
|                                    |                                                                                                                               |
|                                    |                                                                                                                               |
|                                    |                                                                                                                               |
|                                    |                                                                                                                               |
|                                    |                                                                                                                               |
|                                    |                                                                                                                               |
|                                    |                                                                                                                               |
|                                    |                                                                                                                               |
|                                    |                                                                                                                               |
|                                    |                                                                                                                               |
|                                    |                                                                                                                               |
|                                    |                                                                                                                               |
|                                    |                                                                                                                               |
|                                    |                                                                                                                               |
|                                    |                                                                                                                               |
|                                    |                                                                                                                               |
|                                    |                                                                                                                               |
|                                    |                                                                                                                               |
| PROJE                              | CT TITLE 650 BURNE AVE.                                                                                                       |
|                                    |                                                                                                                               |
|                                    | KELOWNA, B.C.                                                                                                                 |
|                                    |                                                                                                                               |
| SHEET                              | TITLE MAIN FLOOR                                                                                                              |
|                                    |                                                                                                                               |
|                                    | PLAN                                                                                                                          |
| PROJEC                             |                                                                                                                               |
| I NUJEU                            | · ····· II.0003                                                                                                               |
| DATE                               | 7071 AL 77                                                                                                                    |
|                                    | 2024-06-27                                                                                                                    |
| DESIGN                             | ED BY GK                                                                                                                      |
| DESIGNI<br>CHECKE                  | ЕD ВУ GK<br>ED ВУ RS                                                                                                          |
| DATE<br>DESIGNI<br>CHECKE<br>SHEET | ЕD ВУ GK<br>ED ВУ RS                                                                                                          |
| DESIGNI<br>CHECKE                  | ЕD ВУ GK<br>ED ВУ RS                                                                                                          |