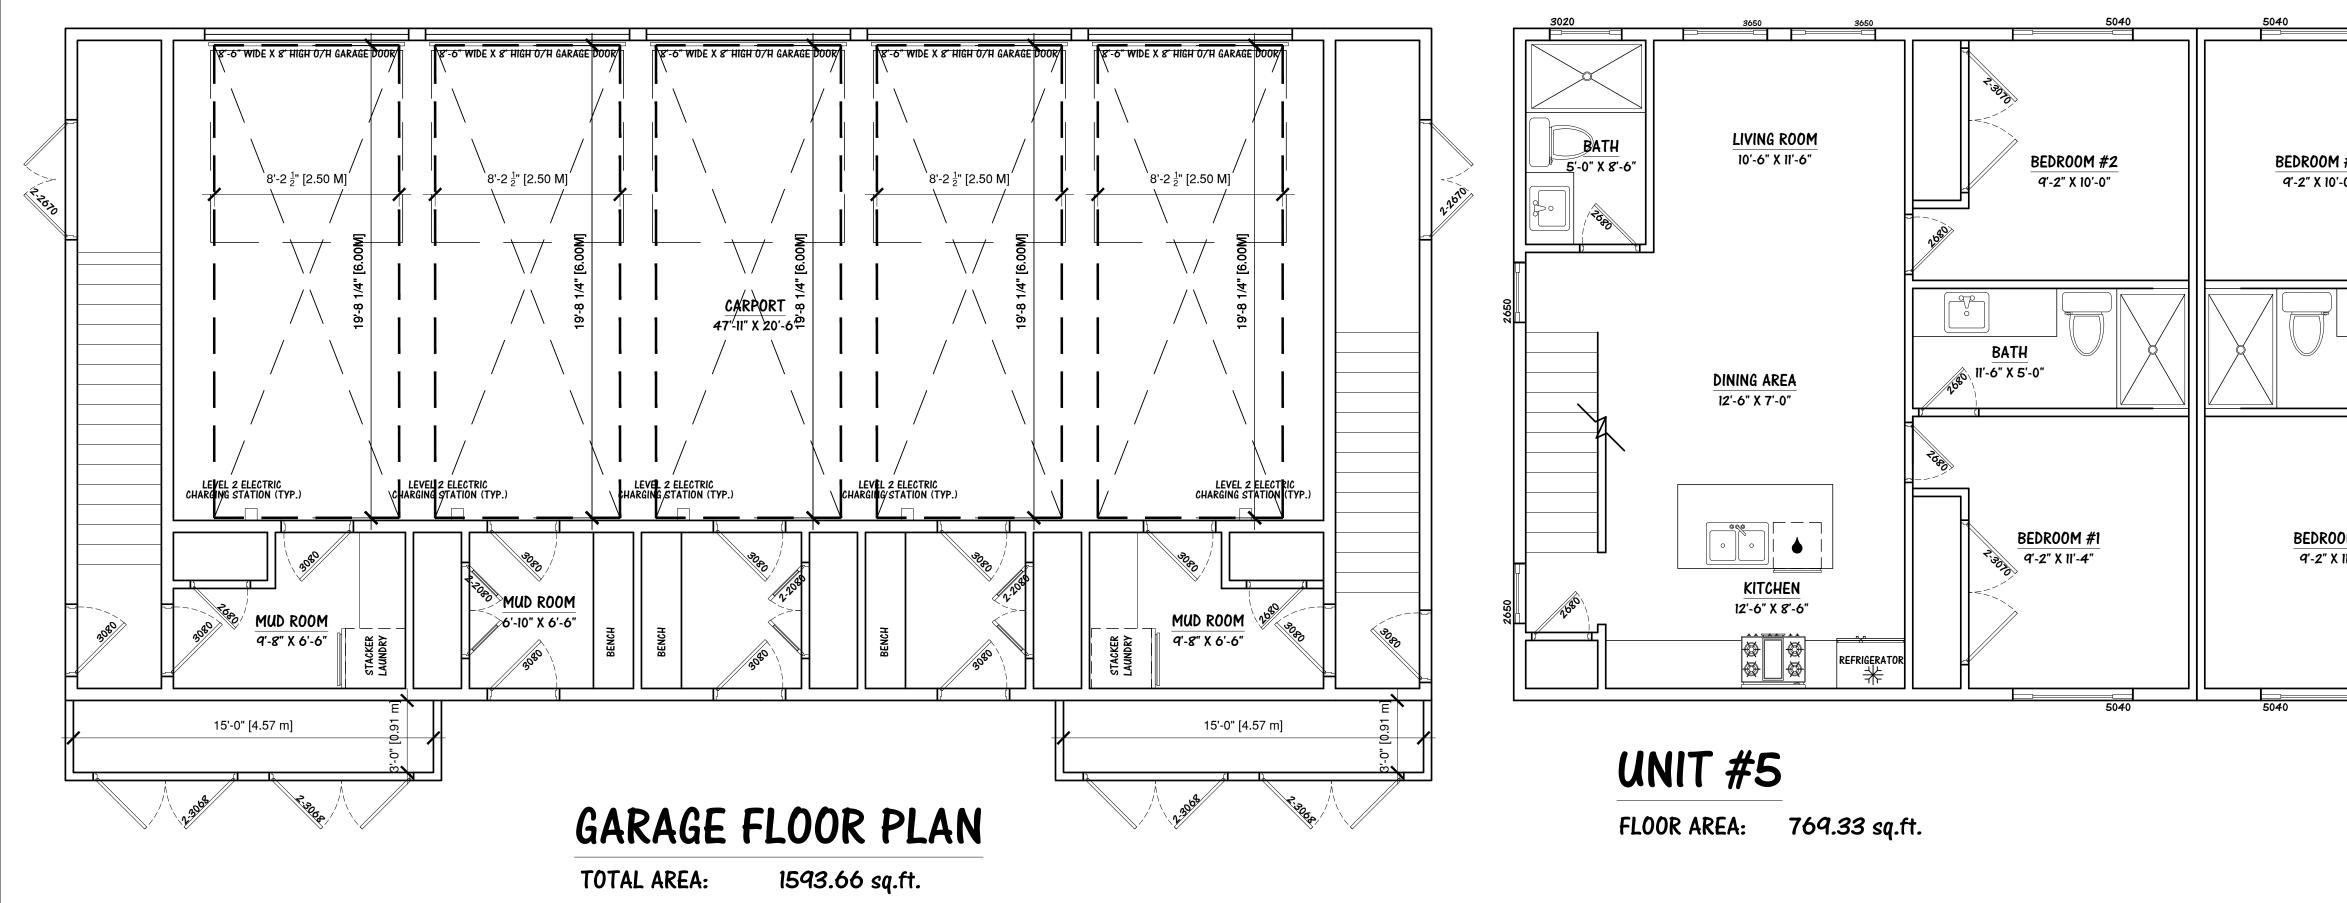

OF DRAWINGS MUST BE CHECKED, SIGNED, DATED AND SEALED BY A QUALIFIED CERTIFIED STRUCTURAL ENGINEER.

#### ATTENTION STRUCTURAL ENGINEER:

WHENEVER POSSIBLE, ENGINEERING NOTES SHOULD BE APPLIED DIRECTLY TO THE CAD FILE AND RETURNED TO SLEEK DRAFTING & DESIGN LTD. FOR FINAL REVIEW AND PRINTING. BARRING THIS, HANDWRITTEN NOTES ON THE DRAWINGS MUST BE RETURNED TO SLEEK DRAFTING & DESIGN LTD. FOR APPLICATION IN CAD AND FINAL REVIEW. IN EITHER CASE, SLEEK DRAFTING & DESIGN LTD. WILL PRINT THE FINAL VERSION OF THE DRAWINGS PRIOR TO ENGINEERING SEAL.

THIS DESIGN DOES NOT MEET THE PRESCRIPTIVE SEISMIC REQUIREMENTS OF SECTION 9.23.13 OF THE B.C. BUILDING CODE 2018 EDITION. A STRUCTURAL ENGINEER WILL BE REQUIRED TO PROVIDE SOLUTIONS FOR PORTIONS OF THE DWELLING WHICH DO NOT MEET SECTION 9.23.13.





# **UNIT #5 ROOFTOP PATIO**

TOTAL AREA:

890.89 sq.ft.

UNIT #6 ROOFTOP PATIO

TOTAL AREA:

890.89 sq.ft.

|