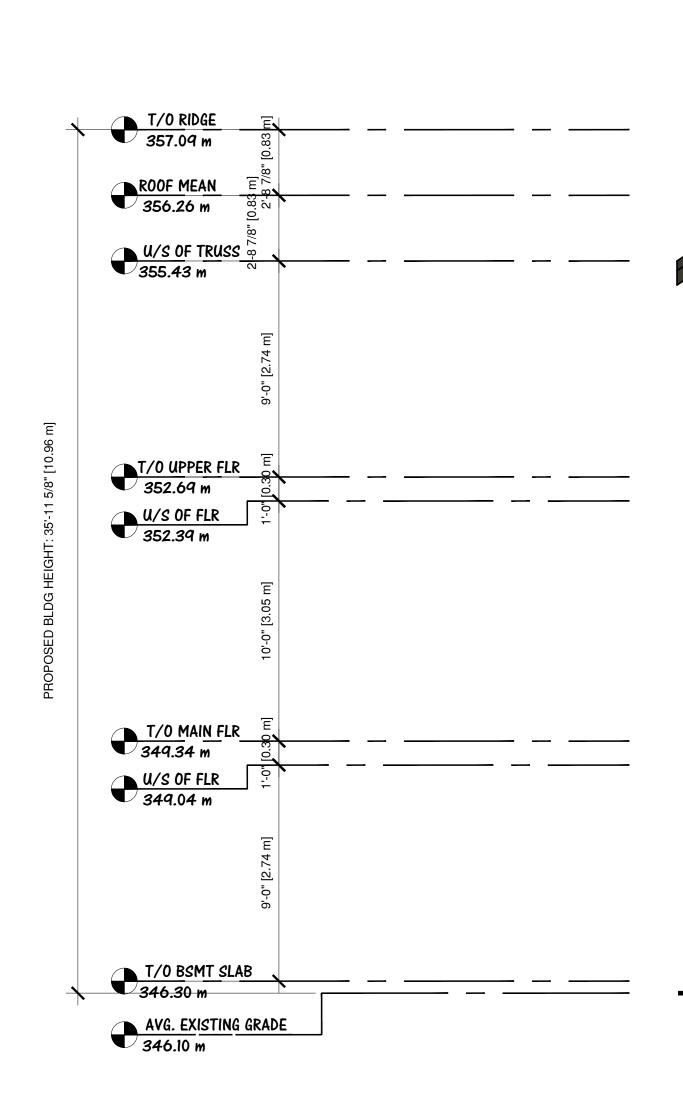

## LEGAL ADDRESS:

PLAN KAP5022 LOT 4 DISTRICT LOT 14 1965 CARRUTHERS ST. KELOWNA, B.C.

|--|

| LOT SIZE:                                    | 671.93 sq m | [7233.32 sq.ft.]                   |
|----------------------------------------------|-------------|------------------------------------|
| FLOOR AREA RATIO:                            |             |                                    |
| TOTAL PERMITTED:                             |             | N/A                                |
| TOTAL PROPOSED:                              |             | .,                                 |
| AREA BREAKDOWN:                              |             |                                    |
| GROUND FLOOR :                               |             | 2457.48 sq.ft                      |
| MAIN FLOOR :                                 |             | 2499.99 sq.ft.                     |
| UPPER FLOOR:                                 |             | 1746.36 sq.ft.                     |
| 70% UPPER FLOOR OFFSET (                     |             | 1110.00 34.113                     |
|                                              |             | 2402 72 #                          |
| MAIN FLOOR GROSS ARE<br>UPPER FLOOR GROSS AR |             | .2492.73 sq.ft<br>(69.8%) 36 sq.ft |
|                                              |             |                                    |
| GARAGE AREA:                                 |             |                                    |
| PROPOSED:                                    |             | 1593.66 sq.ft.                     |
| LOT COVERAGE:                                |             |                                    |
| PERMITTED (55%):                             |             | 3978.32 sq.ft.                     |
| PROPOSED:                                    |             | 3971.55 sq.ft.                     |
| LOT COVERAGE (ALL IMPRV.                     | SUKFACES):  | F 40 4 00 4                        |
| PERMITTED (75%):<br>PROPOSED:                |             | 5424.99 sq.ft.<br>5049.07 sq.ft.   |
| DWELLING HEIGHT:                             |             |                                    |
| PERMITTED:                                   |             | 11.00 m                            |
| PROPOSED:                                    |             | 10.96 m                            |
| DWELLING SETBACKS BREAK DO                   | WN:         |                                    |
|                                              | PERMITTED   | PROPOSED                           |
| FRONT SETBACK:                               | 3.00 m      | 3.00 m                             |
| REAR SETBACK:                                | 0.90 m      | 13.79 m                            |
| LEFT SIDE SETBACK:                           | 1.80 m      | 1.81 m                             |
| RIGHT SIDE SETBACK:                          | 3.00 m      | 3.06 m                             |
| CARPORT SETBACKS BREAK DOV                   | VN:         |                                    |
|                                              | PERMITTED   | PROPOSED                           |
| FRONT SETBACK:                               | 4.00 m      | 20.67 m                            |
| REAR SETBACK:                                | 0.90 m      | 0.91 m                             |
| LEFT SIDE SETBACK:                           | 3.00 m      | 3.04 m                             |
| RIGHT SIDE SETBACK:                          | 1.80 m      | 1.80 m                             |
| ARKING BREAK DOWN:                           |             |                                    |
|                                              | PERMITTED   | PROPOSED                           |
| FIVE-PLEX                                    | 5 stalls    | 5 STALLS                           |
| FLOODPLAIN BREAK DOWN:                       |             |                                    |
| REQUIRED FCL:                                | 346.30 m    |                                    |
| EXISTING GRADE:                              | 346.10 m    |                                    |
| TOP OF CONCRETE SLAB:                        | 346.30 m    |                                    |
| ) MINUTE FIRE RESPONSE                       |             |                                    |
| NINUTE FIRE RESPONSE                         |             |                                    |