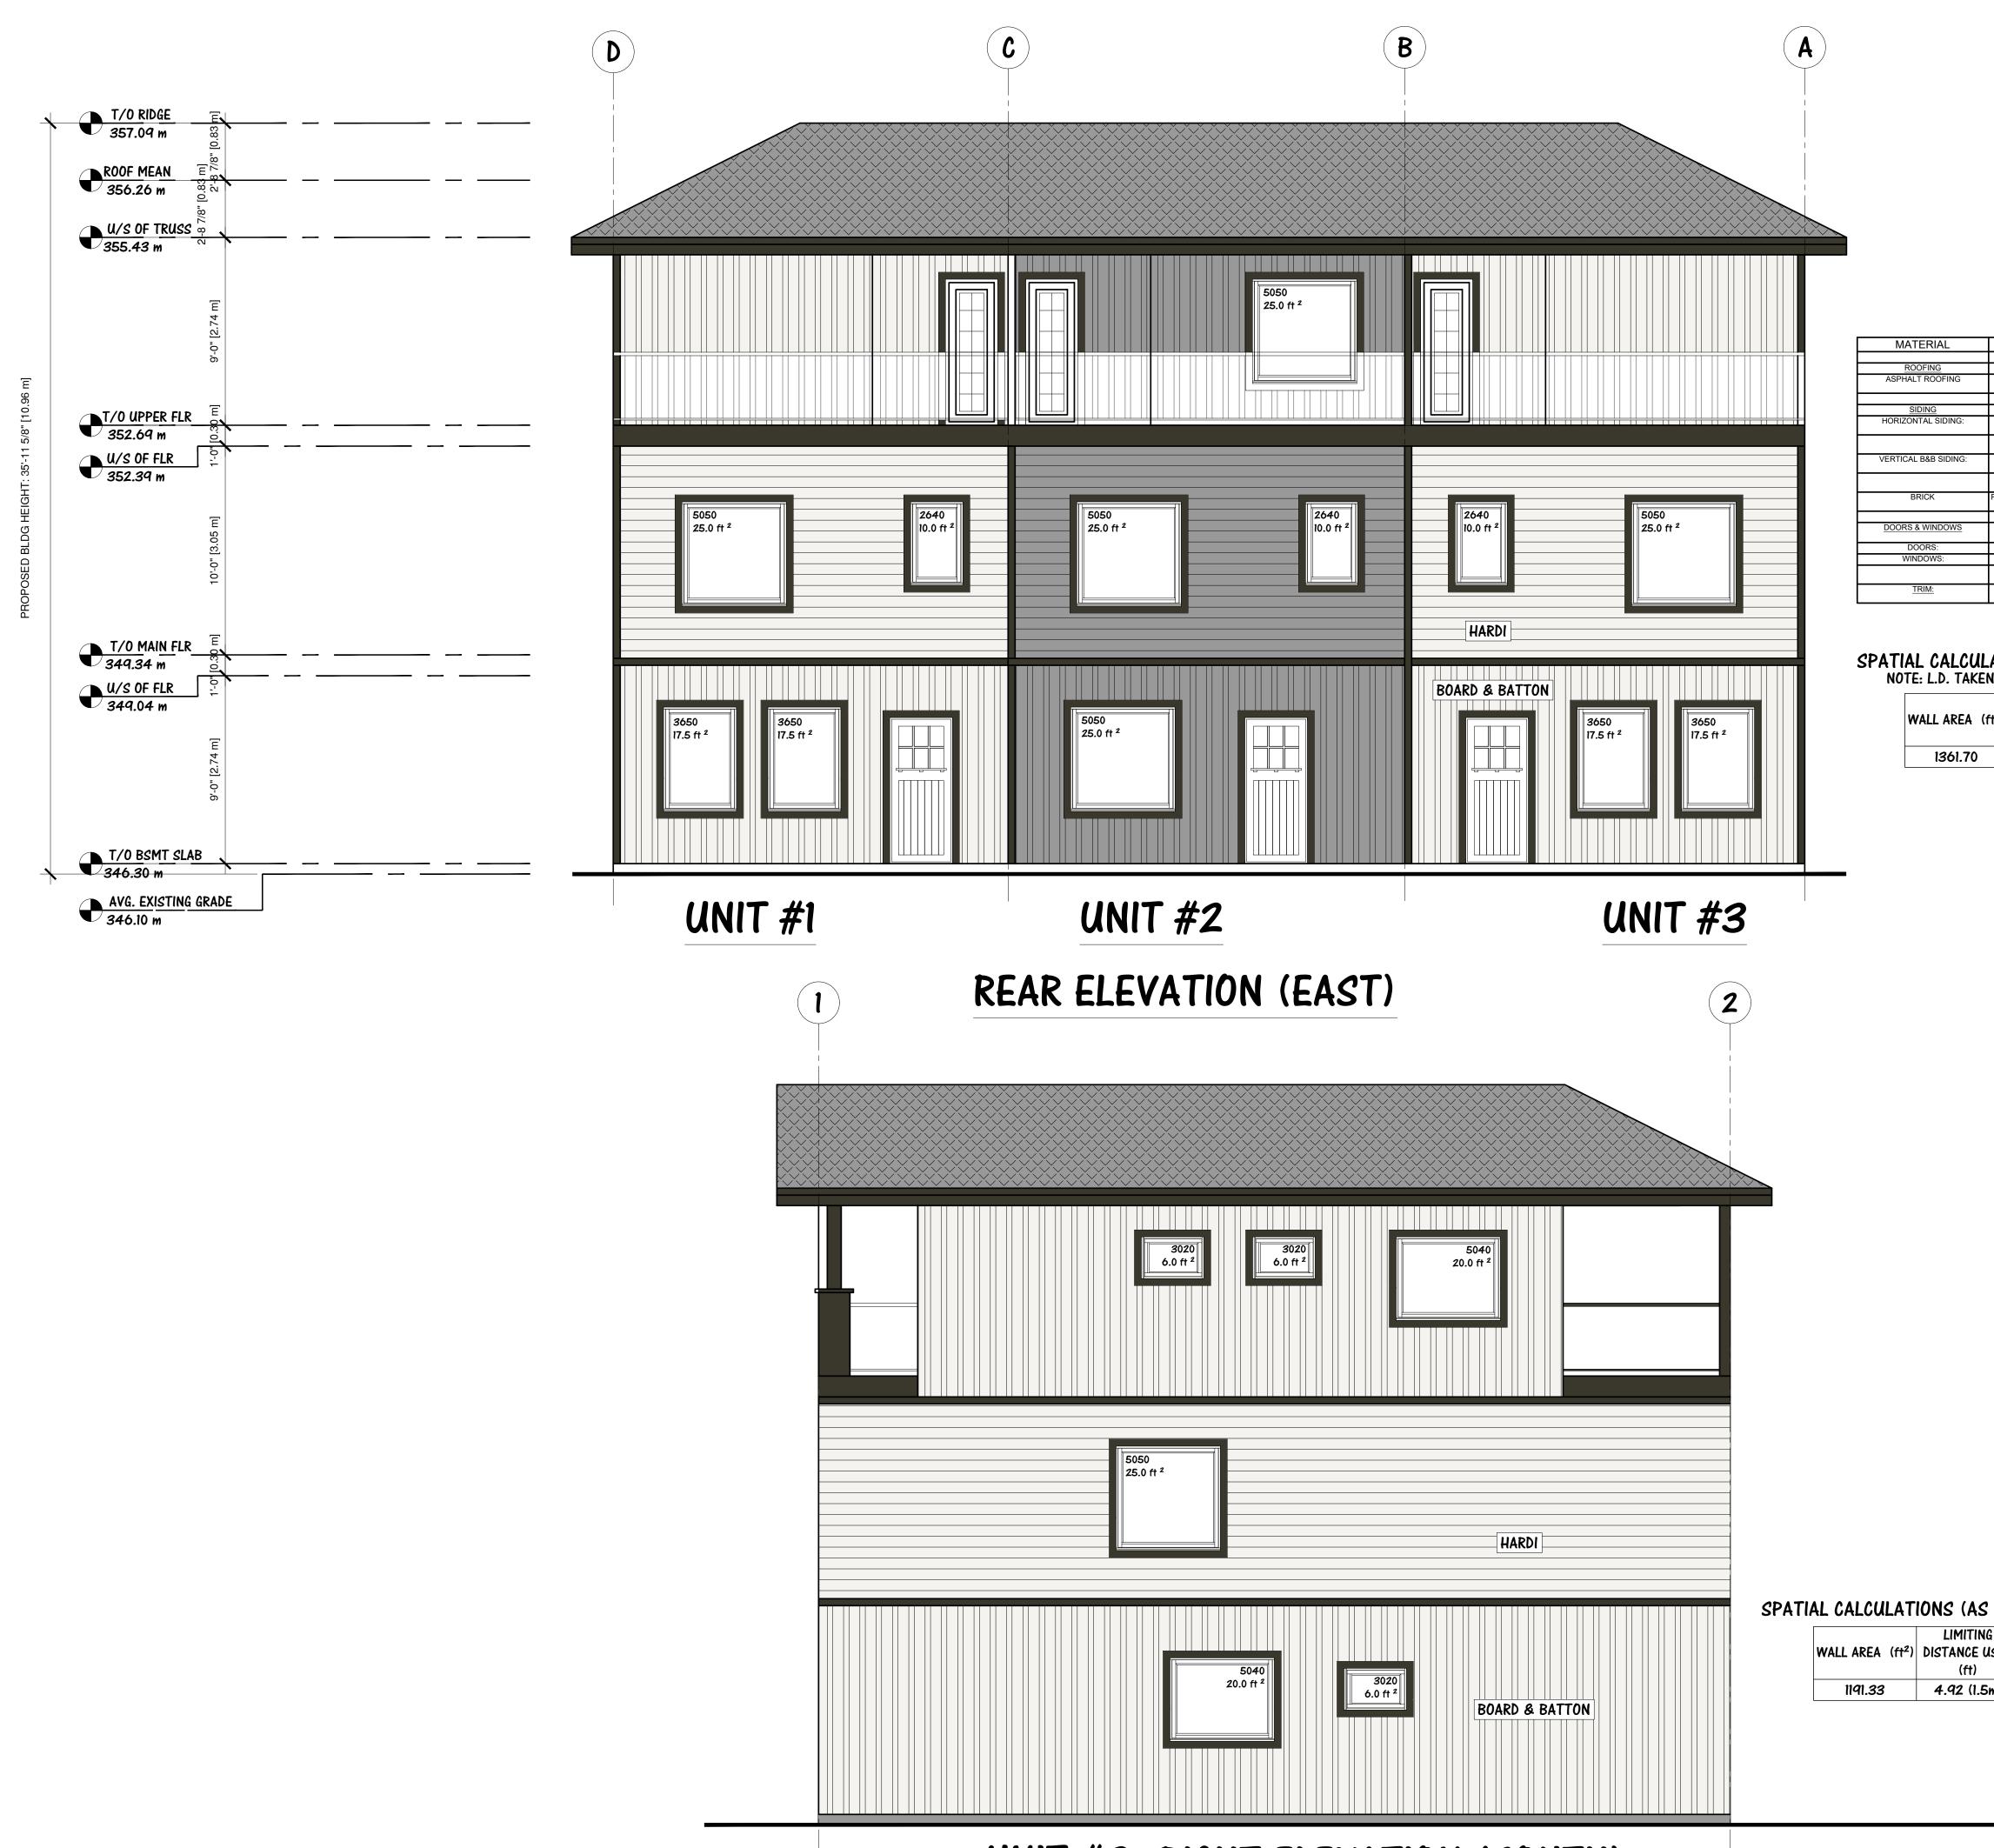

| BCBC 2018 TABLE 9.10.15.4.) |
|-----------------------------|
|-----------------------------|

| LIMITING<br>DISTANCE USED<br>(ft) | WALL AREA (ft <sup>2</sup> ) |
|-----------------------------------|------------------------------|
| 4.92 (1.5m)                       | 1191.33                      |