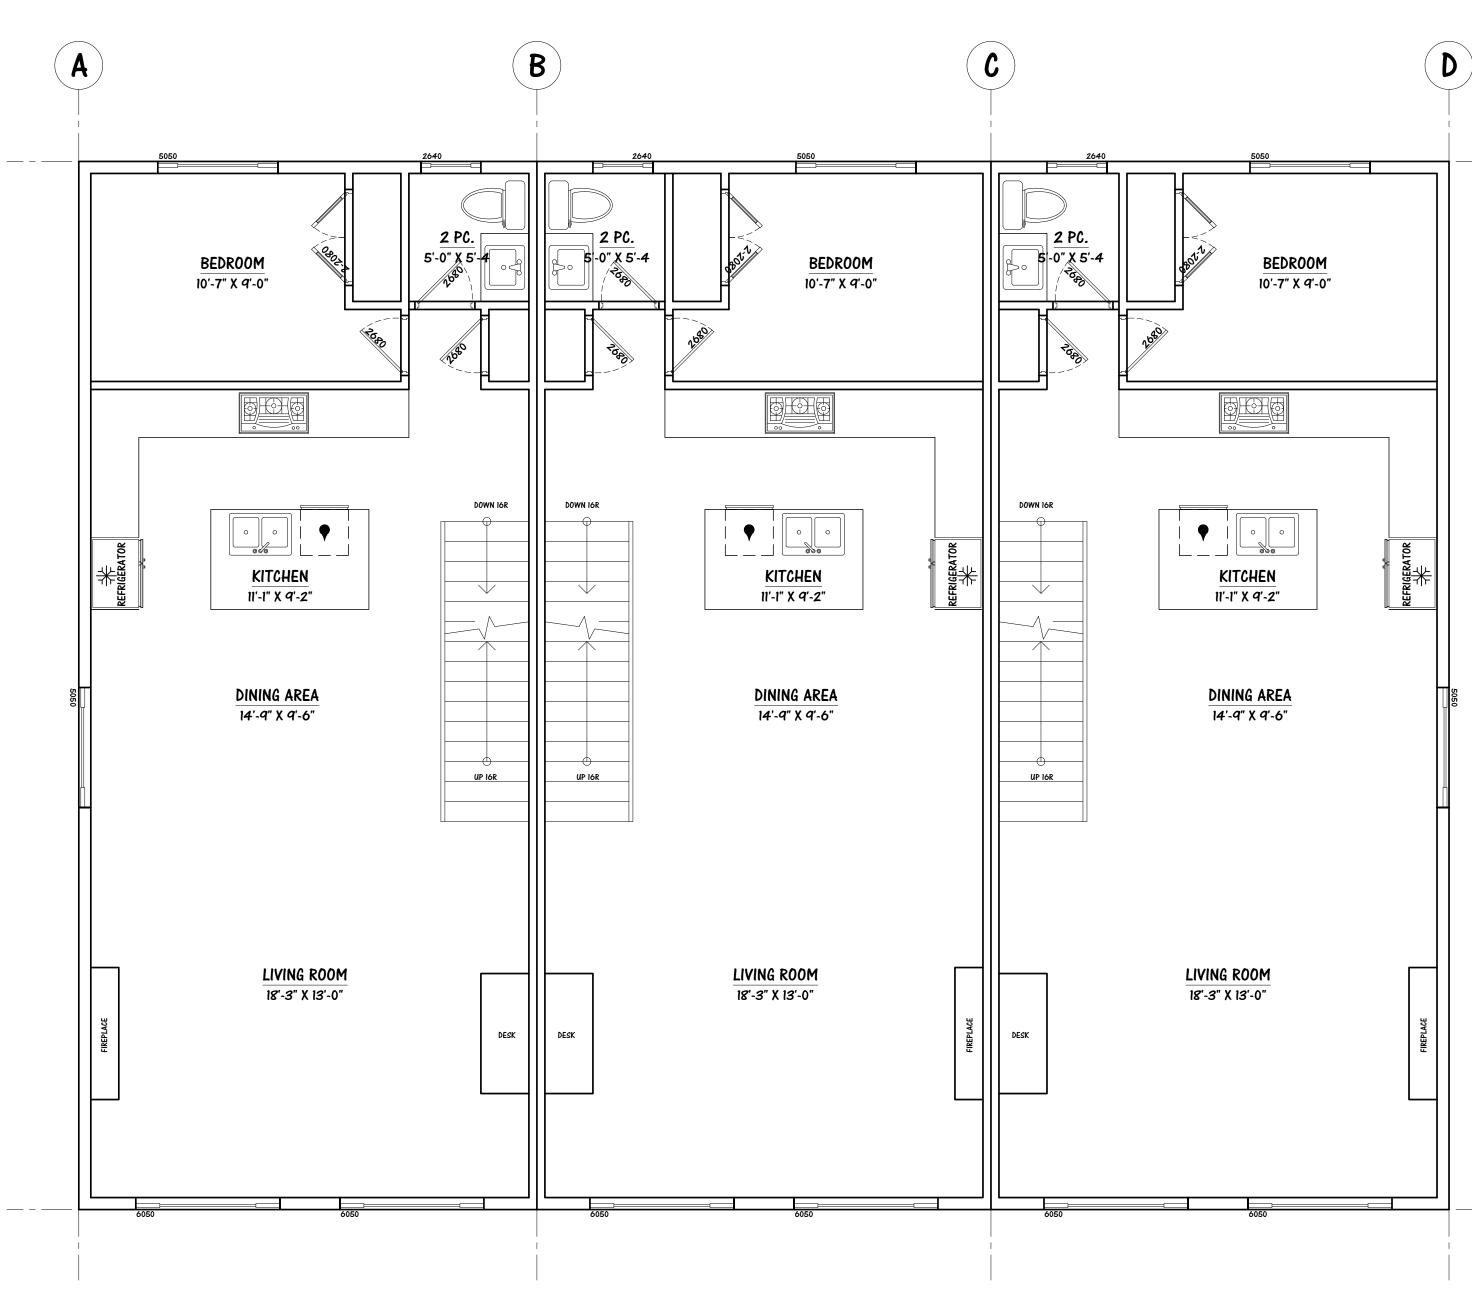

# **GROUND FLOOR PLAN**

FLOOR AREA PER UNIT: 819.16 sq.ft.

|                                                                                                                                                                                                                                                                                                                                                                                                                                                                           | SLEEK DESIGNS                    | S             |
|---------------------------------------------------------------------------------------------------------------------------------------------------------------------------------------------------------------------------------------------------------------------------------------------------------------------------------------------------------------------------------------------------------------------------------------------------------------------------|----------------------------------|---------------|
| COPYRIGHT RESERVED         ALL DRAWINGS, DESIGNS, OR SPECIFICATIONS SHALL NOT BE USED,         REPRODUCED, OR REVISED WITHOUT WRITTEN PERMISSION.         THE CONTRACTOR SHALL CHECK AND VERIFY ALL DIMENSIONS AND NOTIFY         THE DESIGNER OF ANY ERRORS OR OMISSIONS PRIOR TO COMMENCEMENT OF         WORK. THE DOCUMENTS ARE TO BE USED FOR A SINGLE TIME FOR THE         ADDRESS LISTED.         DEFICE LOCATION         LOGOI 1566 ST.         SURREY, BC V4A 4TO |                                  |               |
|                                                                                                                                                                                                                                                                                                                                                                                                                                                                           |                                  |               |
| No.                                                                                                                                                                                                                                                                                                                                                                                                                                                                       | Description                      | Date          |
| 110.                                                                                                                                                                                                                                                                                                                                                                                                                                                                      | Description                      |               |
|                                                                                                                                                                                                                                                                                                                                                                                                                                                                           |                                  |               |
|                                                                                                                                                                                                                                                                                                                                                                                                                                                                           |                                  |               |
|                                                                                                                                                                                                                                                                                                                                                                                                                                                                           |                                  |               |
|                                                                                                                                                                                                                                                                                                                                                                                                                                                                           |                                  |               |
|                                                                                                                                                                                                                                                                                                                                                                                                                                                                           |                                  |               |
|                                                                                                                                                                                                                                                                                                                                                                                                                                                                           |                                  |               |
|                                                                                                                                                                                                                                                                                                                                                                                                                                                                           |                                  |               |
|                                                                                                                                                                                                                                                                                                                                                                                                                                                                           |                                  |               |
|                                                                                                                                                                                                                                                                                                                                                                                                                                                                           |                                  |               |
|                                                                                                                                                                                                                                                                                                                                                                                                                                                                           |                                  |               |
|                                                                                                                                                                                                                                                                                                                                                                                                                                                                           |                                  |               |
| PROJECT TITLE 650 BURNE AVE.<br>KELOWNA, B.C.                                                                                                                                                                                                                                                                                                                                                                                                                             |                                  |               |
| SHEET                                                                                                                                                                                                                                                                                                                                                                                                                                                                     | SHEET TITLE GROUND FLOOR<br>PLAN |               |
| PROJEC<br>DATE                                                                                                                                                                                                                                                                                                                                                                                                                                                            |                                  | 11.0003       |
| DATE<br>DESIGN                                                                                                                                                                                                                                                                                                                                                                                                                                                            |                                  | 1-06-27<br>GK |
| CHECKE<br>SHEET                                                                                                                                                                                                                                                                                                                                                                                                                                                           |                                  | RS            |
|                                                                                                                                                                                                                                                                                                                                                                                                                                                                           | A2                               |               |
| SCALE                                                                                                                                                                                                                                                                                                                                                                                                                                                                     |                                  | <sup>  </sup> |