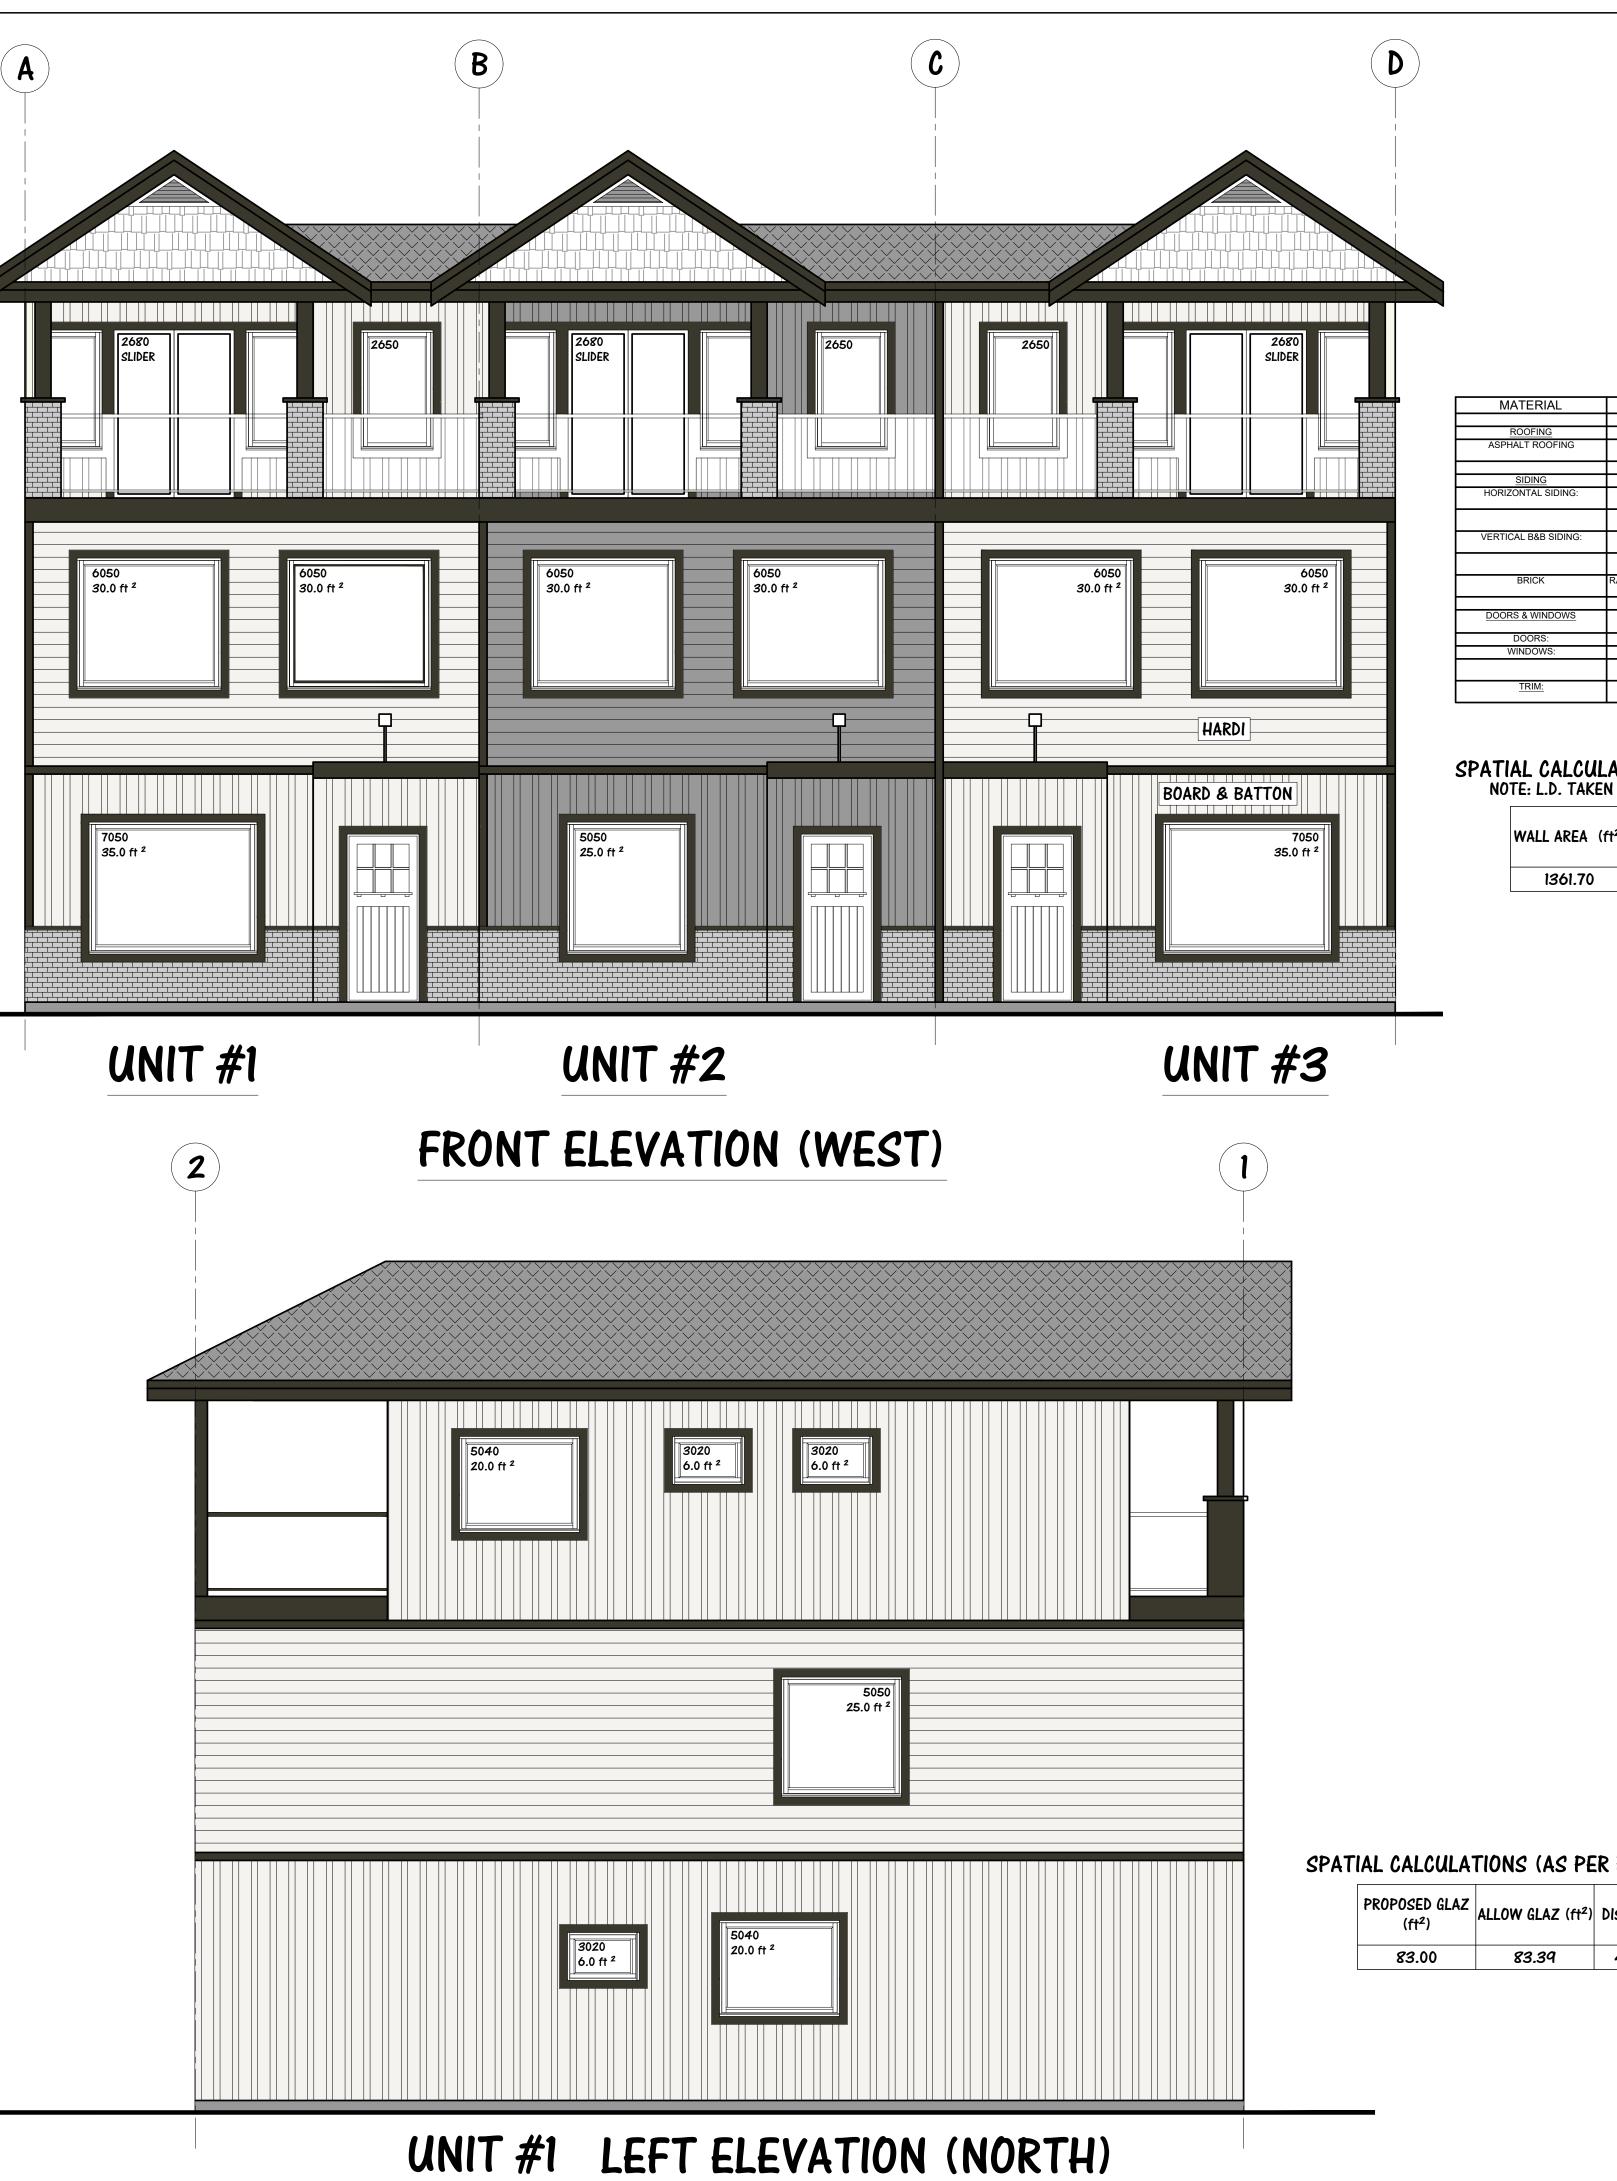

## SPATIAL CALCULATIONS (AS PER BCBC 2018 TABLE 9.10.15.4.): NOTE: L.D. TAKEN TO MIDDLE OF ROAD (12.1 m)

| ft²) | LIMITING<br>DISTANCE USED<br>(ft) | ALLOW GLAZ (ft²) | PROPOSED GLAZ<br>(ft <sup>2</sup> ) |
|------|-----------------------------------|------------------|-------------------------------------|
|      | 39.37 (12.0m)                     | 748.93           | 380.00                              |

| BCBC 2018 TABLE 9.10.15.4.) |
|-----------------------------|
|-----------------------------|

| LIMITING<br>DISTANCE USED<br>(ft) | WALL AREA (ft <sup>2</sup> ) |
|-----------------------------------|------------------------------|
| 4.92 (1.5m)                       | 1191.33                      |